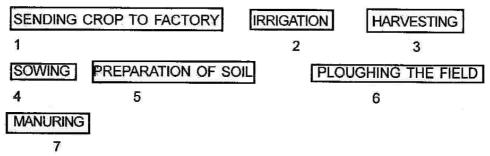

12.

a) Arrange the following boxes in proper order to make a flow chart of Sugarcane Crop Production. (3+2=5)

- b) Give two examples of each
  - (i) Rabi Crop
  - (ii) Kharif Crop
- 13. Is the present sanitary condition in the school is adequate for good hygienic condition? Also, write the ways to improve the sanitary conditions in schools. (1\*5=5)