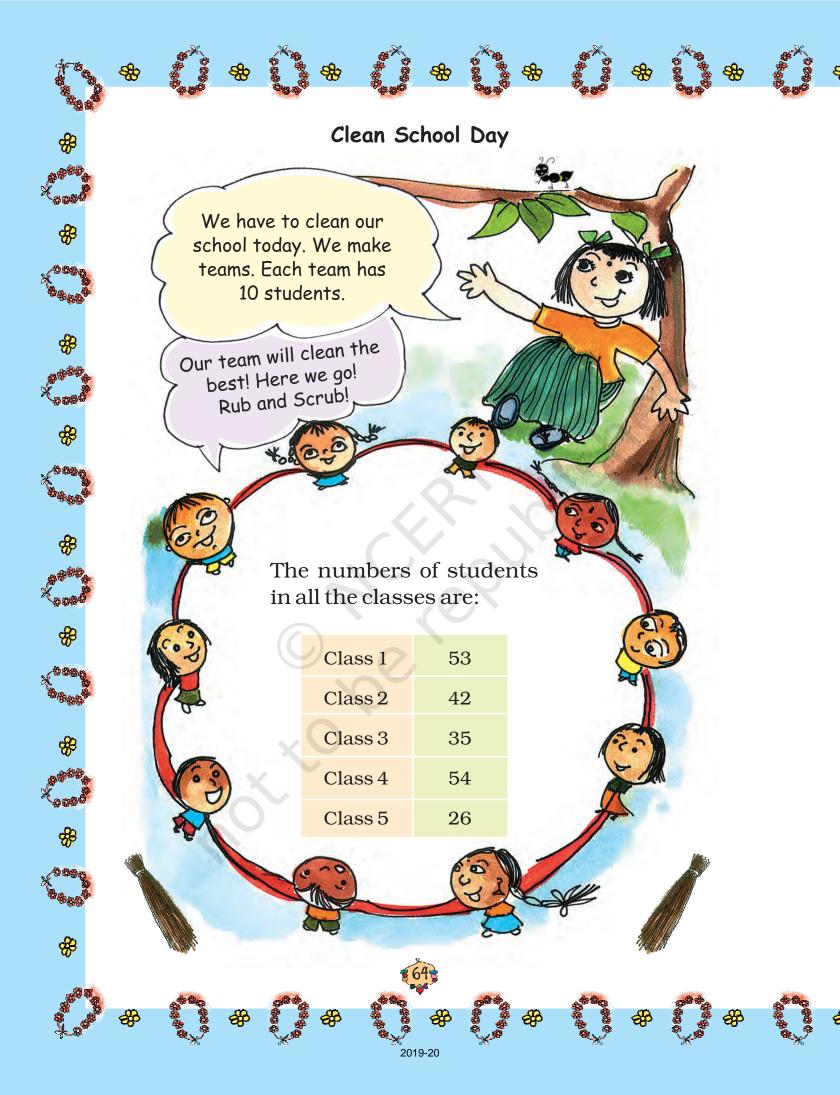

C How many teams will there be in each class? How many students will be left? Write here.

₿

8

<del>\$</del>

80.6

<del>&</del>

8

<del>&</del>

\$

<del>\$</del>

\$

|         | How many teams? | Students left |
|---------|-----------------|---------------|
| Class 1 |                 |               |
| Class 2 |                 |               |
| Class 3 |                 |               |
| Class 4 |                 |               |
| Class 5 |                 |               |

- How many students are left in all?
- How many more teams can be made with all these students left? \_\_\_\_\_

## Practice Time: Teams of Ten in Your School

Find out the number of children in each class of your school.

2019-20

- Make teams of ten for each class.
- O How many children are left in each class?