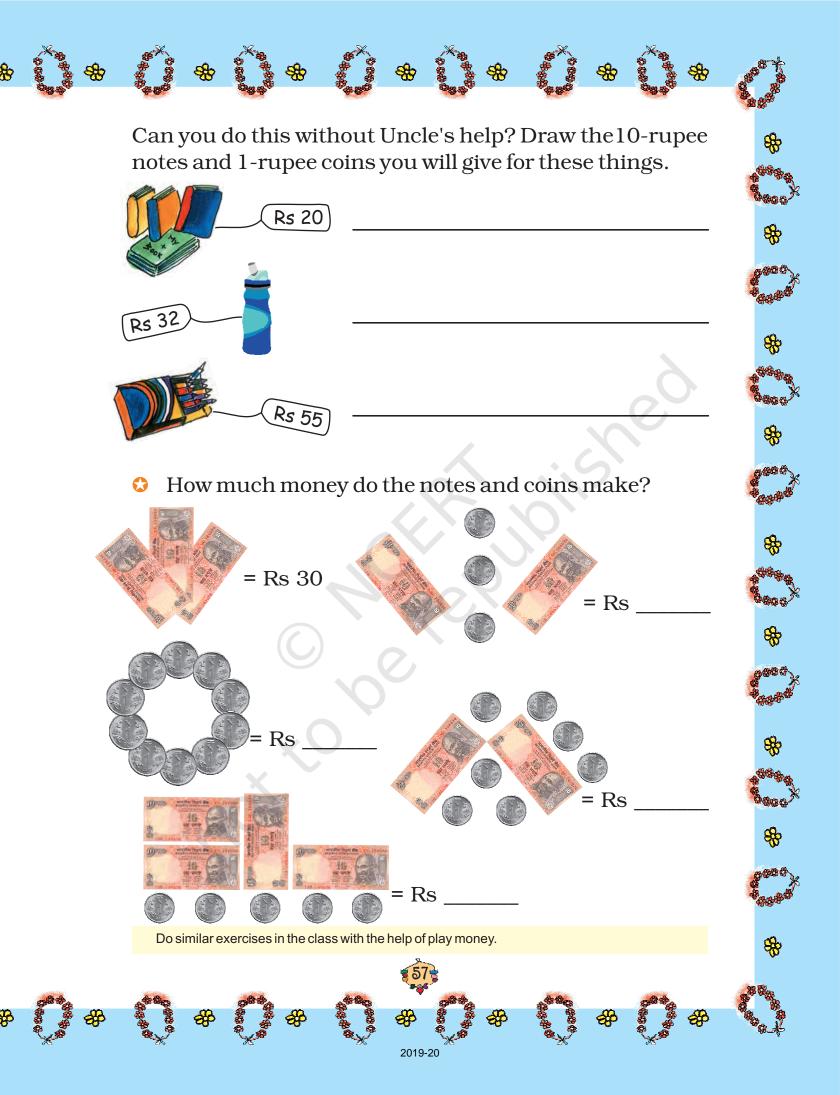

ú

Karma and Gesar are playing a bangle game. Karma has thrown the bangle on the dots.

**Bangle Throw!** 

₿

800

8

680 C

<del>&</del>

9899 9896

<del>&</del>

8

808

<del>&</del>

\$

800

<del>&</del>

8

Each big red dot is equal to 10 points. Each small green dot is equal to 1 point.

The dots inside the bangle are

| Dots   | <br>••• | •• |
|--------|---------|----|
| Points | <br>40  | 4  |

So, Karma has got 44 points.

They throw the bangle twice each. Here are their points.

| Throw  | Karma | Gesar | Winner |
|--------|-------|-------|--------|
| First  | 44    | 13    | Karma  |
| Second | 16    | 32    | Gesar  |

2019-20



You can play this game with your friend using the board above. Write your points for each throw.

| Throw  | My points | My friend's points | W