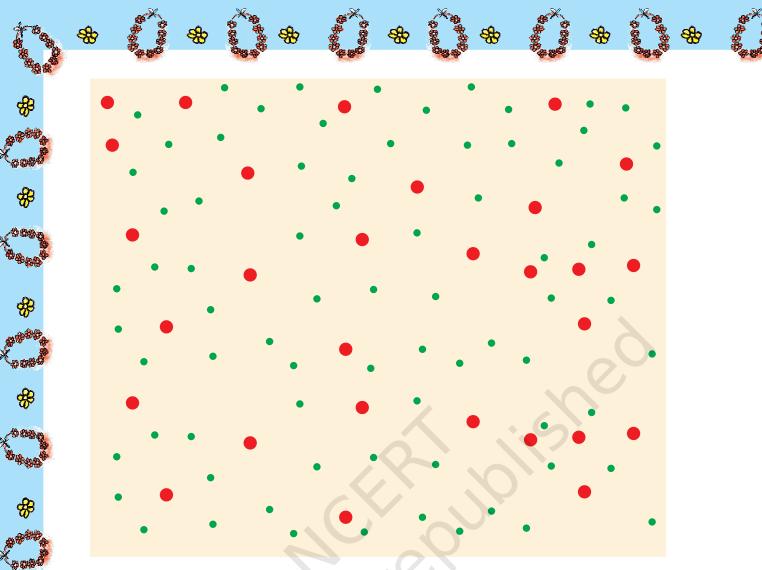

ú

Karma and Gesar are playing a bangle game. Karma has thrown the bangle on the dots.

**Bangle Throw!** 

₿

800

8

680 C

<del>&</del>

9899 9896

<del>&</del>

8

808

<del>&</del>

\$

800

<del>&</del>

8

Each big red dot is equal to 10 points. Each small green dot is equal to 1 point.

The dots inside the bangle are

| Dots   | <br>••• | •• |
|--------|---------|----|
| Points | <br>40  | 4  |

So, Karma has got 44 points.

They throw the bangle twice each. Here are their points.

| Throw  | Karma | Gesar | Winner |
|--------|-------|-------|--------|
| First  | 44    | 13    | Karma  |
| Second | 16    | 32    | Gesar  |

2019-20

You can play this game with your friend using the board above. Write your points for each throw.

| Throw  | My points | My friend's points | Winner |
|--------|-----------|--------------------|--------|
| First  |           |                    |        |
| Second | X         |                    |        |
| Third  |           |                    |        |
| Fourth |           |                    |        |
| Fifth  |           |                    |        |
| Sixth  |           |                    |        |