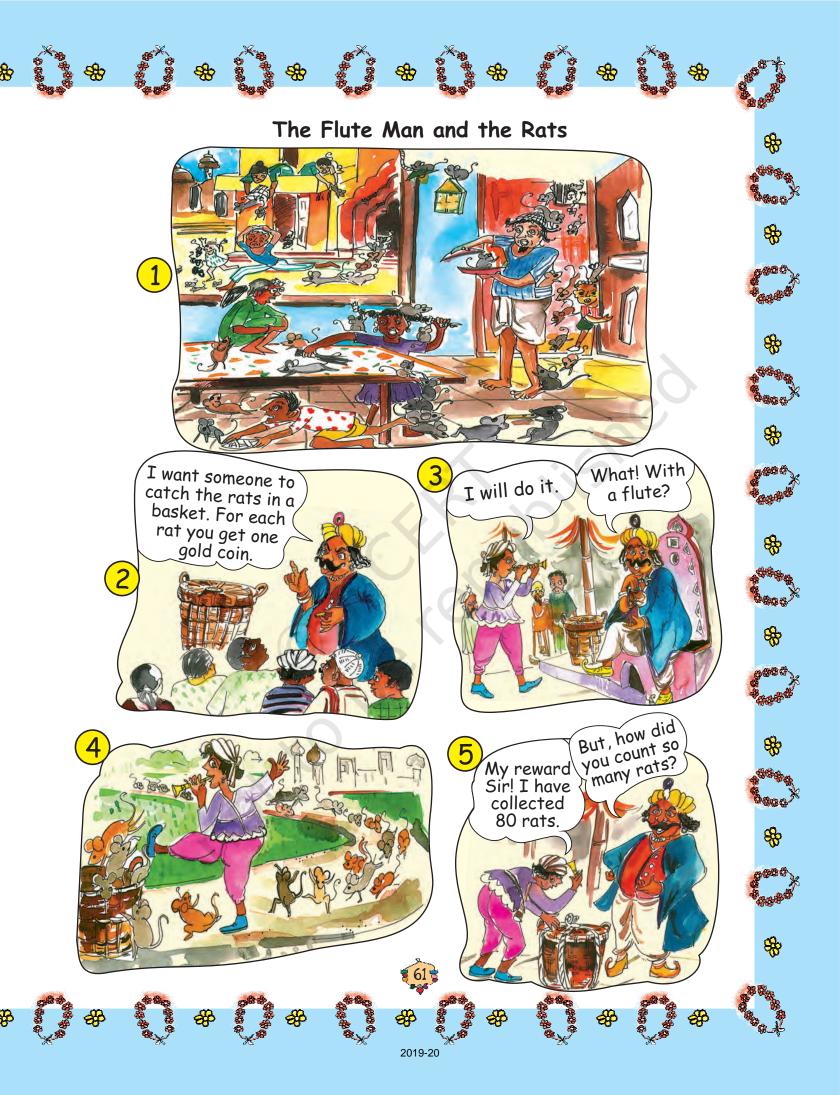

ach. Here are their points.

| Throw  | Karma | Gesar | Winner |
|--------|-------|-------|--------|
| First  | 44    | 13    | Karma  |
| Second | 16    | 32    | Gesar  |

2019-20



You can play this game with your friend using the board above. Write your points for each throw.

| Throw  | My points | My friend's points | Winner |
|--------|-----------|--------------------|--------|
| First  |           |                    |        |
| Second | X         |                    |        |
| Third  |           |                    |        |
| Fourth |           |                    |        |
| Fifth  |           |                    |        |
| Sixth  |           |                    |        |

Encourage children to mentally compute the score.

**\*** 

æ

18

¢

149 84

æ

. 2019-20









C How many teams will there be in each class? How many students will be left? Write here.

₿

8

<del>\$</del>

80.6

<del>&</del>

8

<del>&</del>

\$

<del>\$</del>

\$

|         | How many teams? | Students left |
|---------|-----------------|---------------|
| Class 1 |                 |               |
| Class 2 |                 |               |
| Class 3 |                 |               |
| Class 4 |                 |               |
| Class 5 |                 |               |

- How many students are left in all?
- How many more teams can be made with all these students left? \_\_\_\_\_

## Practice Time: Teams of Ten in Your School

Find out the number of children in each class of your school.

2019-20

- Make teams of ten for each class.
- O How many children are lef