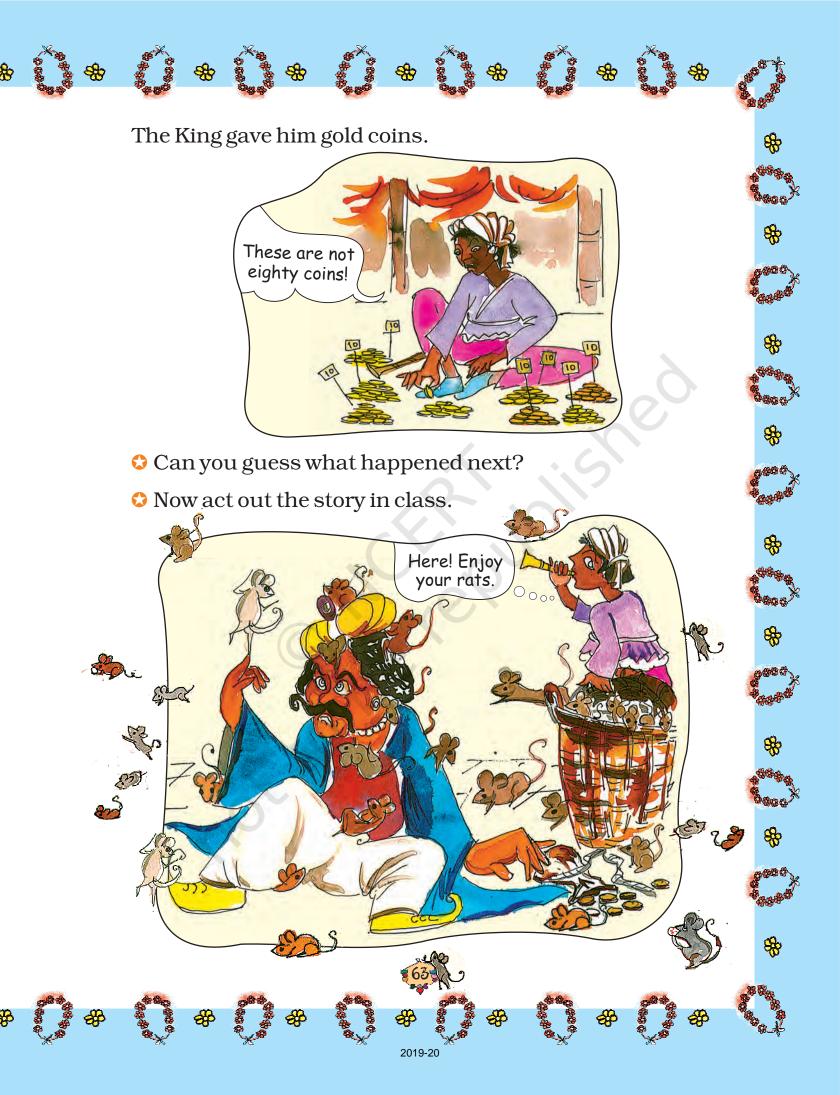

Here are their points.

| Throw  | Karma | Gesar | Winner |
|--------|-------|-------|--------|
| First  | 44    | 13    | Karma  |
| Second | 16    | 32    | Gesar  |

2019-20



You can play this game with your friend using the board above. Write your points for each throw.

| Throw  | My points | My friend's points | Winner |
|--------|-----------|--------------------|--------|
| First  |           |                    |        |
| Second | X         |                    |        |
| Third  |           |                    |        |
| Fourth |           |                    |        |
| Fifth  |           |                    |        |
| Sixth  |           |                    |        |

Encourage children to mentally compute the score.

**\*** 

æ

18

¢

149 84

æ

. 2019-20









C How many teams will there be in each class? How many students will be left? Write here.

₿

8

<del>\$</del>

80.6

<del>&</del>

8

<del>&</del>

\$

<del>\$</del>

\$

|         | How many teams? | Students left |
|---------|-----------------|---------------|
| Class 1 |                 |               |
| Class 2 |                 |               |
| Class 3 |                 |               |
| Class 4 |                 |               |
| Class 5 |                 |               |

- How many students are left in all?
- How many more teams can be made with all these students left? \_\_\_\_\_

## Practice Time: Teams of Ten in Your School

Find out the number of children in each class of your school.

2019-20

- Make teams of ten for each class.
- O How many children are left in