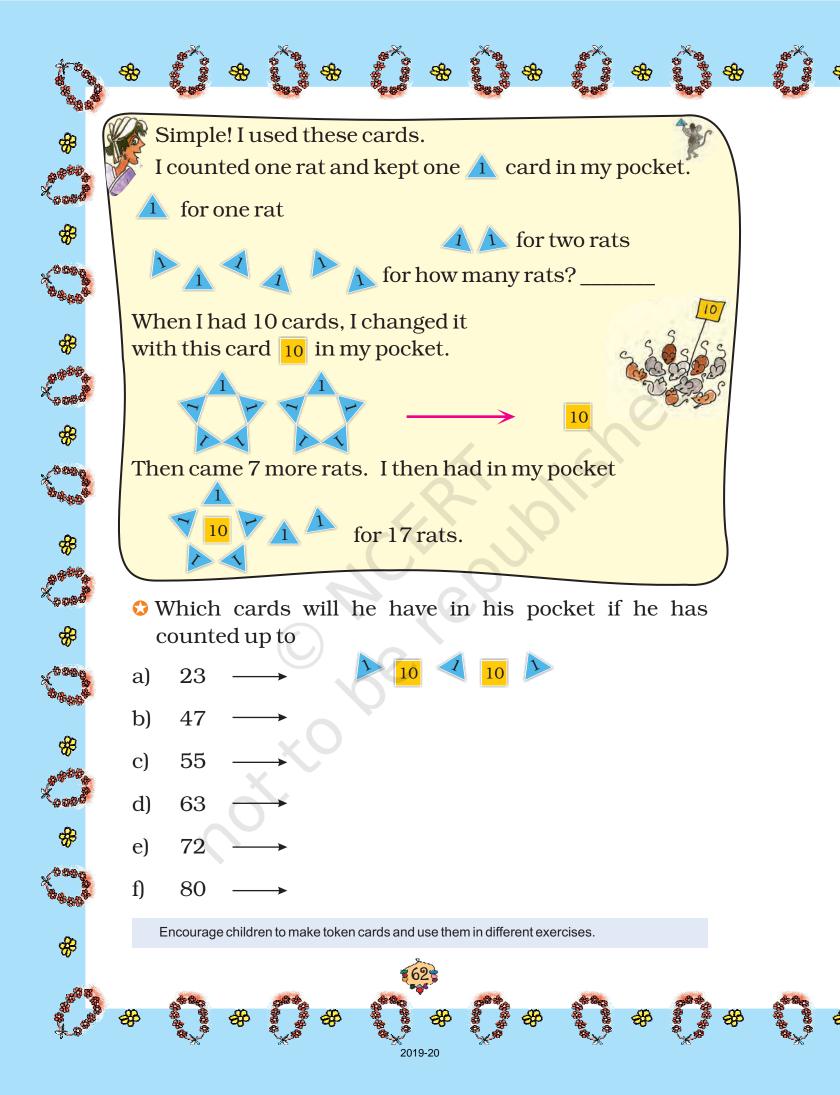

h. Here are their points.

| Throw  | Karma | Gesar | Winner |
|--------|-------|-------|--------|
| First  | 44    | 13    | Karma  |
| Second | 16    | 32    | Gesar  |

2019-20



You can play this game with your friend using the board above. Write your points for each throw.

| Throw  | My points | My friend's points | Winner |
|--------|-----------|--------------------|--------|
| First  |           |                    |        |
| Second | X         |                    |        |
| Third  |           |                    |        |
| Fourth |           |                    |        |
| Fifth  |           |                    |        |
| Sixth  |           |                    |        |

Encourage children to mentally compute the score.

**\*** 

æ

18

¢

149 84

æ

. 2019-20









C How many teams will there be in each class? How many students will be left? Write here.

₿

8

<del>\$</del>

80.6

<del>&</del>

8

<del>&</del>

\$

<del>\$</del>

\$

|         | How many teams? | Students left |
|---------|-----------------|---------------|
| Class 1 |                 |               |
| Class 2 |                 |               |
| Class 3 |                 |               |
| Class 4 |                 |               |
| Class 5 |                 |               |

- How many students are left in all?
- How many more teams can be made with all these students left? \_\_\_\_\_

## Practice Time: Teams of Ten in Your School

Find out the number of children in each class of your school.

2019-20

- Make teams of ten for each class.
- O How many children are left