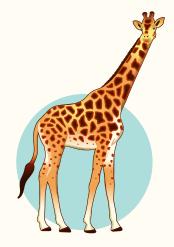

### **IDENTIFY ADJECTIVES**

Look at the picture below and identify the correct adjective

in the sentence:

A. The moon is round in shape

B. The moon is square in shape

A. The giraffe is short

B. The giraffe is tall