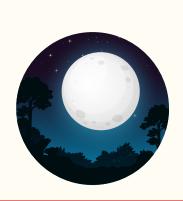

### **IDENTIFY ADJECTIVES**

Look at the picture below and identify the correct adjective

in the sentence:

A. The moon is round in shape

B. The moon is square in shape

A. The giraffe is short

B. The giraffe is tall