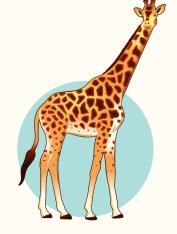

### **IDENTIFY ADJECTIVES**

Look at the picture below and identify the correct adjective

in the sentence:

A. The moon is round in shape

B. The moon is square in shape

A. The giraffe is short

B. The giraffe is tall