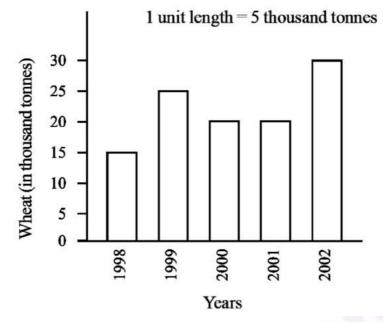

## **MAX. MARKS : 80 DURATION: 3 HRS**

**12.** The bar graph given alongside shows the amount of wheat purchased by government during the year 1998-2002. Read the bar graph and write down your observations. In which year was (a) the wheat production maximum? (b) the wheat production minimum?