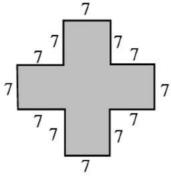

- **29.** A car travels 90 km in  $2\frac{1}{2}$  hours.
  - (a) How much time is required to cover 30 km with the same speed?
  - (b) Find the distance covered in 2 hours with the same speed.
- **30.** Split the following shapes into rectangles and find their areas. (The measures are given in centimetres)