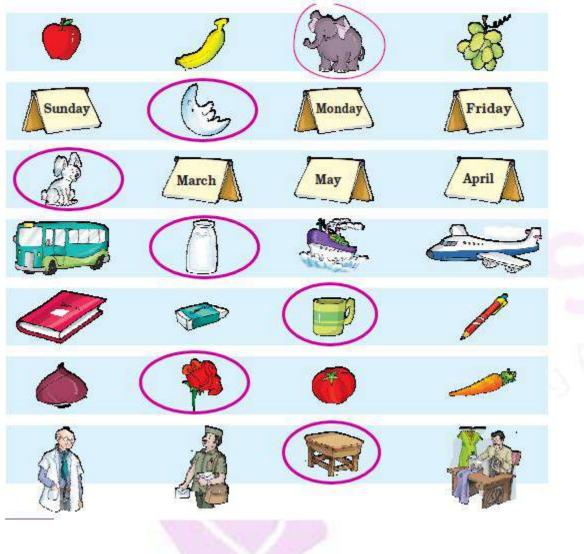

beginning with words like-

My school... The elephant... My friend's house... The aeroplane... The well... My book...

### Answer:

My school is near the Central Jail. The elephant is standing near the pond. My friend's house is near the bank. The aeroplane is flying near the mountain ranges. The well is near the cottage. My book is near the pen-stand.

### SAY IT ALOUD

#### Question 1:

| Jam  | Pan | Year | Zebra  |
|------|-----|------|--------|
| Jeep | Pen | Yell | Zigzag |

https://byjus.com



| Jog   | Pick | Yellow | Zip  |
|-------|------|--------|------|
| Jug   | Pink | Yes    | Zoo  |
| Juice | Put  | Young  | Zoom |

#### Answer:

The student has to practice the pronunciation of the given words.

## Question 2:

Pick the odd one out. One has been done for you.



Answer:





### LET'S DO

**Question 1**: Make a Friendship-band

### Answer:

The student has to make a friendship-band following the instructions given in the lesson.

https://byjus.com