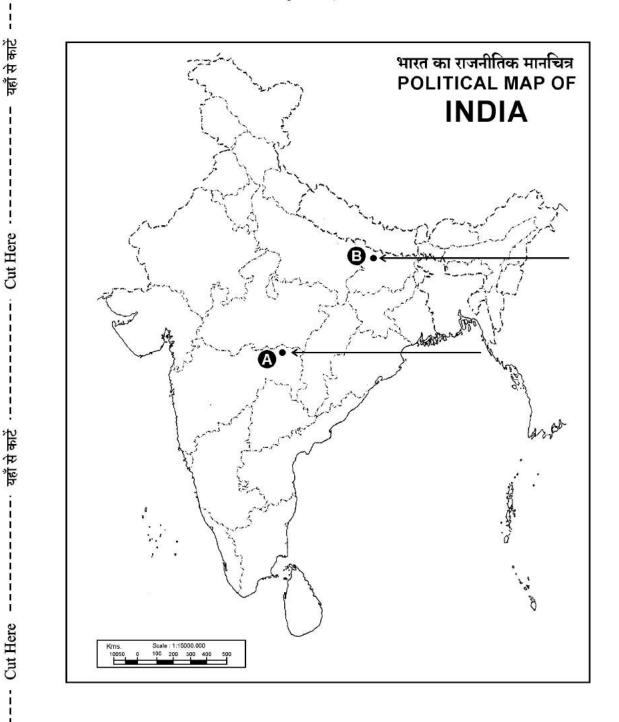

## निम्नलिखित निर्देशों को बहुत सावधानी से पढ़िए और उनका पालन कीजिए:

- प्रश्न-पत्र **चार** खण्डों में विभाजित किया गया है क, ख, ग एवं घ। इस प्रश्नपत्र में प्रश्नों की संख्या 35 है। सभी प्रश्न अनिवार्य हैं।
- (ii) खण्ड-क में प्रश्न संख्या 1 से 20 तक अतिलघुउत्तरीय प्रकार के प्रश्न हैं। प्रत्येक प्रश्न 1 अंक का है।
- (iii) खण्ड-ख में प्रश्न संख्या 21 से 28 तक लघुउत्तरीय प्रकार के प्रश्न हैं। प्रत्येक प्रश्न 3 अंक का है। प्रत्येक प्रश्न का उत्तर लगभग 80 शब्दों में लिखिए।
- (iv) खण्ड-ग में प्रश्न संख्या 29 से 34 तक दीर्घ उत्तरीय प्रकार के प्रश्न हैं। प्रत्येक प्रश्न 5 अंक का है। प्रत्येक प्रश्न का उत्तर लगभग 120 शब्दों में लिखिए।
- (v) **खण्ड-घ** प्रश्न संख्या **35** मानचित्र आधारित प्रश्न है , यह प्रश्न 6 अंक का है । जो कि इतिहास से (35 अ - दो अंक) तथा भूगोल (35 ब - चार अंक) से संबंधित है।
- (vi) उत्तर संक्षिप्त तथा बिंदुवार होना चाहिए और साथ ही उपरोक्त शब्द सीमा का यथासंभव पालन किया जाना चाहिए ।
- (vii) प्रश्नपत्र में समग्र पर कोई विकल्प नहीं है। तथापि कुछ प्रश्नों में आंतरिक विकल्प दिए गए हैं। ऐसे प्रश्नों में केवल एक ही विकल्प का उत्तर लिखिए।
- (viii) मानचित्र को अपनी उत्तर पुस्तिका के साथ नत्थी करें।
- (ix) इसके अतिरिक्त, आवश्यकतानुसार, प्रत्येक खण्ड और प्रश्न के साथ यथोचित निर्देश दिए गए हैं।

#### Read the following instructions very carefully and strictly follow them:

- (i) The question paper comprises four Sections, A, B, C and D. There are 35 questions in the question paper. All questions are compulsory.
- (ii) Section A question no. 1 to 20 are very short answer type questions, carrying 1 mark each.
- (iii) **Section B** question no. **21** to **28** are short answer type questions, carrying **3** marks each. Answer of each question should not exceed **80** words.
- (iv) **Section C** question no. **29** to **34** are long answer type questions, carrying **5** marks each. Answer of each question should not exceed **120** words.
- (v) **Section D** question no. **35** is map based carrying 6 marks with two parts **35** a from History (2 marks) and **35** b from Geography (4 marks).
- (vi) Answer should be brief and to the point, also the above word limit be adhered to as far as possible.
- (vii) There is no overall choice in the question paper. However, an internal choice has been provided in few questions. Only one of the choices in such questions have to be attempted.
- (viii)Attach MAP along with your answer book.
- (ix) In addition to this, separate instructions are given with each section and question, wherever necessary.