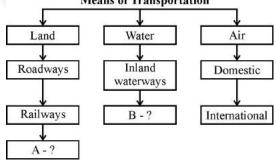

## CBSE Class 10 Social Science Question Paper 2020 32/3/2 Set 2

| Se             | eries : JBB/3                                                                                                                          |       | $\boxed{\mathbf{SET}-2}$                                                                                                                         |
|----------------|----------------------------------------------------------------------------------------------------------------------------------------|-------|--------------------------------------------------------------------------------------------------------------------------------------------------|
|                |                                                                                                                                        |       | कोड नं. $32/3/2$                                                                                                                                 |
| रोल ने<br>Roll | i.<br>I No.                                                                                                                            |       | परीक्षार्थी कोड को उत्तर-पुस्तिका के मुख-पृष्ठ पर<br>अवश्य लिखें।<br>Candidates must write the Code on<br>the title page of the answer-book.     |
|                | नोट                                                                                                                                    |       | NOTE                                                                                                                                             |
| (I)            | कृपया जाँच कर लें कि इस प्रश्न-पत्र में मुद्रित<br>पृष्ठ 13 + मानचित्र हैं।                                                            | (I)   | Please check that this question paper contains 13 + Map printed pages.                                                                           |
| (II)           | प्रश्न-पत्र में दाहिनें हाथ की ओर दिए गए कोड<br>नम्बर को छात्र उत्तर-पुस्तिका के मुख-पृष्ठ पर<br>लिखें।                                | (II)  | Code number given on the right<br>hand side of the question paper<br>should be written on the title page of<br>the answer-book by the candidate. |
| (III)          | कृपया जाँच कर लें कि इस प्रश्न-पत्र में <b>35</b> प्रश्न<br>हैं।                                                                       | (III) | Please check that this question paper contains 35 questions.                                                                                     |
| (IV)           | कृपया प्रश्न का उत्तर लिखना शुरू करने से<br>पहले, प्रश्न का क्रमांक अवश्य लिखें।                                                       | (IV)  | Please write down the Serial<br>Number of the question in the<br>answer-book before attempting it.                                               |
| V)             | इस प्रश्न-पत्र को पढ़ने के लिए 15 मिनट का<br>समय दिया गया है। प्रश्न-पत्र का वितरण पूर्वाह्न<br>में 10.15 बजे किया जाएगा। 10.15 बजे से | (V)   | 15 minute time has been allotted to read this question paper. The question paper will be distributed at                                          |