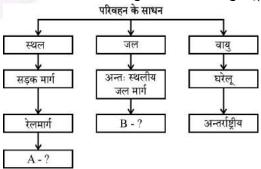

## CBSE Class 10 Social Science Question Paper 2020 32/3/2 Set 2

| Se             | eries : JBB/3                                                                                                                          |       | $\boxed{\mathbf{SET}-2}$                                                                                                                         |
|----------------|----------------------------------------------------------------------------------------------------------------------------------------|-------|--------------------------------------------------------------------------------------------------------------------------------------------------|
|                |                                                                                                                                        |       | कोड नं. $32/3/2$                                                                                                                                 |
| रोल ने<br>Roll | i.<br>I No.                                                                                                                            |       | परीक्षार्थी कोड को उत्तर-पुस्तिका के मुख-पृष्ठ पर<br>अवश्य लिखें।<br>Candidates must write the Code on<br>the title page of the answer-book.     |
|                | नोट                                                                                                                                    |       | NOTE                                                                                                                                             |
| (I)            | कृपया जाँच कर लें कि इस प्रश्न-पत्र में मुद्रित<br>पृष्ठ 13 + मानचित्र हैं।                                                            | (I)   | Please check that this question paper contains 13 + Map printed pages.                                                                           |
| (II)           | प्रश्न-पत्र में दाहिनें हाथ की ओर दिए गए कोड<br>नम्बर को छात्र उत्तर-पुस्तिका के मुख-पृष्ठ पर<br>लिखें।                                | (II)  | Code number given on the right<br>hand side of the question paper<br>should be written on the title page of<br>the answer-book by the candidate. |
| (III)          | कृपया जाँच कर लें कि इस प्रश्न-पत्र में <b>35</b> प्रश्न<br>हैं।                                                                       | (III) | Please check that this question paper contains 35 questions.                                                                                     |
| (IV)           | कृपया प्रश्न का उत्तर लिखना शुरू करने से<br>पहले, प्रश्न का क्रमांक अवश्य लिखें।                                                       | (IV)  | Please write down the Serial<br>Number of the question in the<br>answer-book before attempting it.                                               |
| V)             | इस प्रश्न-पत्र को पढ़ने के लिए 15 मिनट का<br>समय दिया गया है। प्रश्न-पत्र का वितरण पूर्वाह्न<br>में 10.15 बजे किया जाएगा। 10.15 बजे से | (V)   | 15 minute time has been allotted to read this question paper. The question paper will be distributed at                                          |