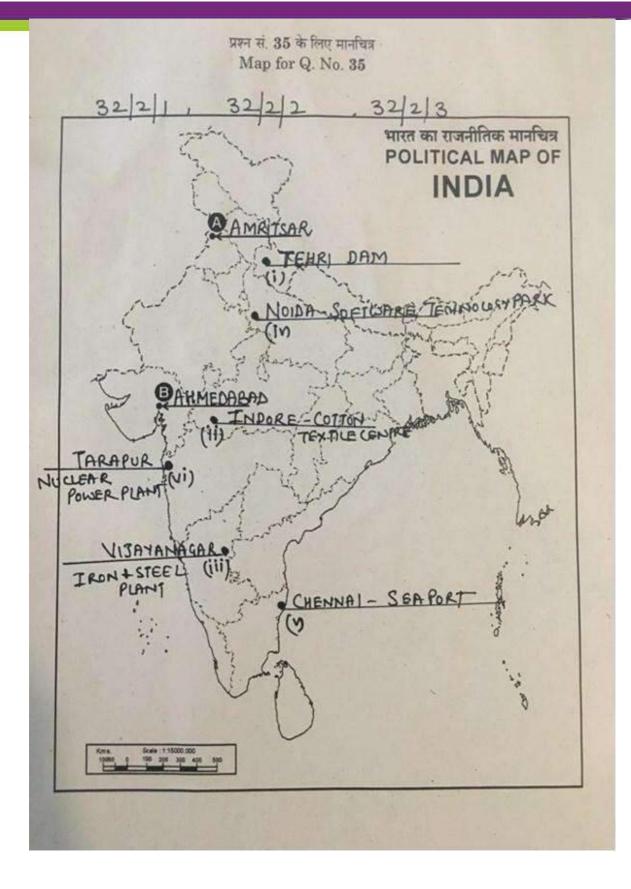

Ahmedabad                                                                               |         |       |
| 35.3 Madras                                                                                  |         |       |
| 35.4 Uttarakhand                                                                             |         |       |
| 35.5 Chhattisgarh                                                                            |         |       |
| 35.6 Karnataka                                                                               |         | 1x6=6 |
| 35.7 Uttar Pradesh                                                                           |         |       |
| 35.8 Tamil Nadu                                                                              |         |       |