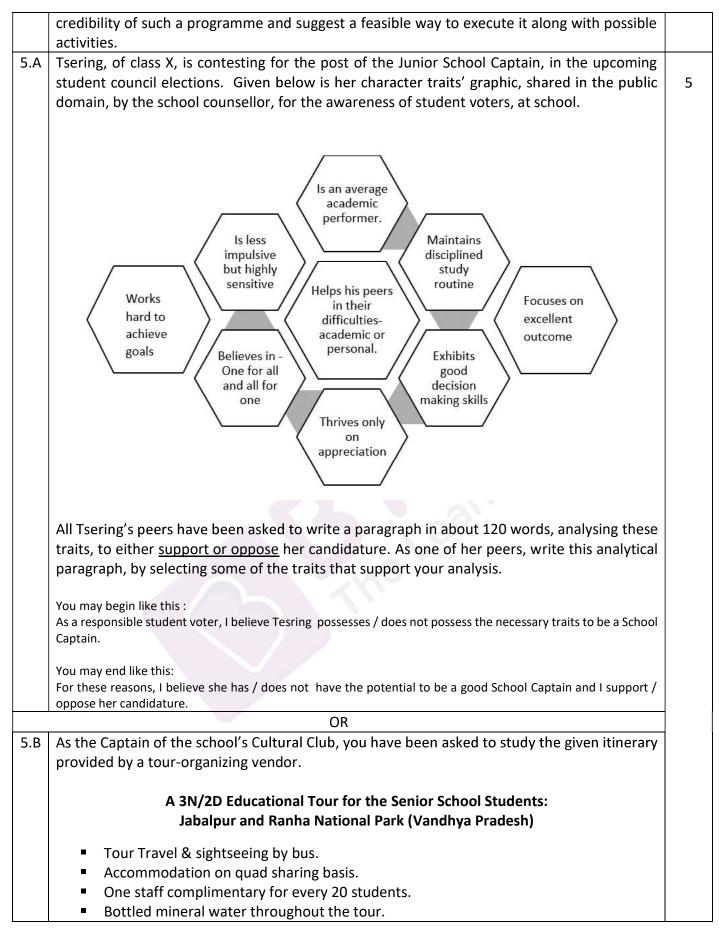

| i    | Which of the following statements best describes the author's attitude towards studying         | 1    |  |  |  |
|------|-------------------------------------------------------------------------------------------------|------|--|--|--|
|      | poetry?                                                                                         |      |  |  |  |
|      | A. Finds poetry to be a frustrating and meaningless endeavor.                                   |      |  |  |  |
|      | B. Believes that the emotional rollercoaster of studying poetry is not worth the effort.        |      |  |  |  |
|      | C. Recognizes the challenges of studying poetry but also acknowledges the rewards it            |      |  |  |  |
|      | offers.                                                                                         |      |  |  |  |
|      | D. Feels that poetry is too obscure and abstract for the average person to appreciate.          |      |  |  |  |
| ii   | What is the tone of the writer in the given lines from paragraph (1)? Rationalise your response | 2    |  |  |  |
|      | in about 40 words.                                                                              |      |  |  |  |
|      | If solving a riddle is what was intended, then playing Sudoku is a better option. One is led to |      |  |  |  |
|      | ponder if obscurity was the goal.                                                               |      |  |  |  |
| iii  | Complete the sentence appropriately.                                                            | 1    |  |  |  |
|      | The author's use of vivid imagery in the paragraph (3), such as "curl up in a ball and cry" and |      |  |  |  |
|      | "jump up and down with joy", greatly affects the reader because                                 |      |  |  |  |
| iv   | The passage includes some words that are opposites of each other. From the sets (a)-(e)         | 1    |  |  |  |
|      | below, identify two sets of antonyms:                                                           |      |  |  |  |
|      |                                                                                                 |      |  |  |  |
|      | (a) intriguing and off-putting (b) deciphering and interpreting                                 |      |  |  |  |
|      | (c) appreciate and applaud (d) simple and challenging                                           |      |  |  |  |
|      | (e) emotions and feelings                                                                       |      |  |  |  |
|      |                                                                                                 |      |  |  |  |
| v    | Complete the sentence appropriately.                                                            | 1    |  |  |  |
|      | We can say that the author's tone becomes more neutral and objective when discussing weird      |      |  |  |  |
|      | poems, compared to other types of poetry because                                                |      |  |  |  |
| vi   | Based on the reading of the passage, examine, in about 40 words, how studying poetry can        | 2    |  |  |  |
|      | be like exploring a new city.                                                                   |      |  |  |  |
| vii  | What is the message conveyed by Hina's experience, in the following case?                       | 1    |  |  |  |
|      | Hina spends hours trying to analyze a poem for her assignment and finally feels a sense of      |      |  |  |  |
|      | accomplishment and pride, once she understands.                                                 |      |  |  |  |
|      | A. Only those with natural talent for poetry should engage with it.                             |      |  |  |  |
|      | B. Persistence makes studying poetry a rewarding pursuit.                                       |      |  |  |  |
|      | C. Study of poetry is guaranteed to impress others.                                             |      |  |  |  |
|      | D. The efforts of studying poetry is inversely proportional to the rewards gained.              |      |  |  |  |
| viii | State whether the following lines display an example of a simple / complex / emotionally        | 1    |  |  |  |
|      | charged / downright weird , poem.                                                               |      |  |  |  |
|      | The cup rises in the east                                                                       |      |  |  |  |
|      | The sun rises in the east,                                                                      |      |  |  |  |
|      | A new day begins, a fresh start.                                                                |      |  |  |  |
|      | Birds chirp, nature wakes up,<br>A peaceful feeling in my heart.                                |      |  |  |  |
| 2.   | Read the following text.                                                                        | 10 m |  |  |  |
| 2.   | Reduction in green areas has caused various environmental problems. People squeezed be          |      |  |  |  |
| (1)  | concrete structures are looking for various ways to meet their longing for green. One           |      |  |  |  |
|      | ways to do so, is vertical gardens and green walls. Vertical gardening is a unique met          |      |  |  |  |
|      | mays to do so, is vertical Bardens and Sreen wais. Vertical Bardening is a unique met           |      |  |  |  |