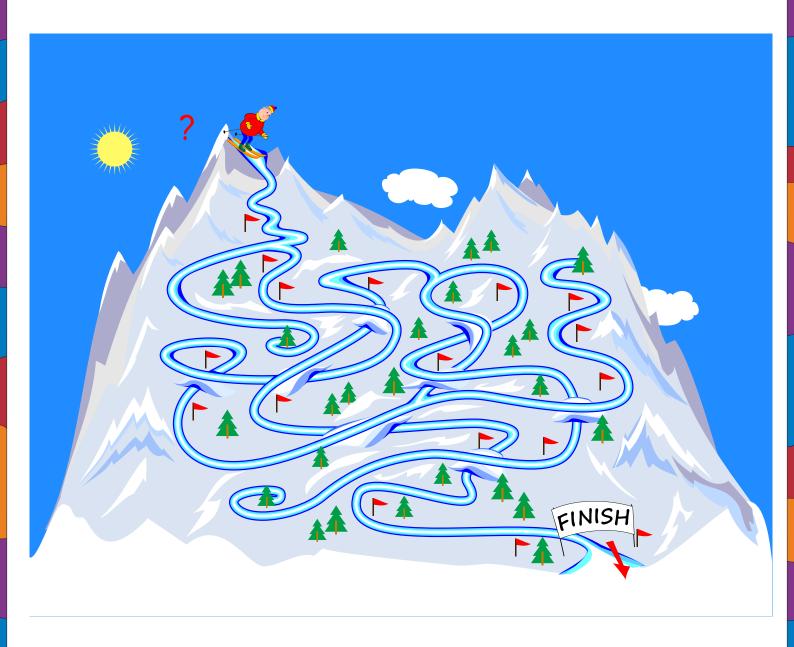

Himalayas Karakoram Western Ghats Eastern Ghats Vindhyas Aravali Satpura

Maze time!

Instruction: Help the skier get down the mountain