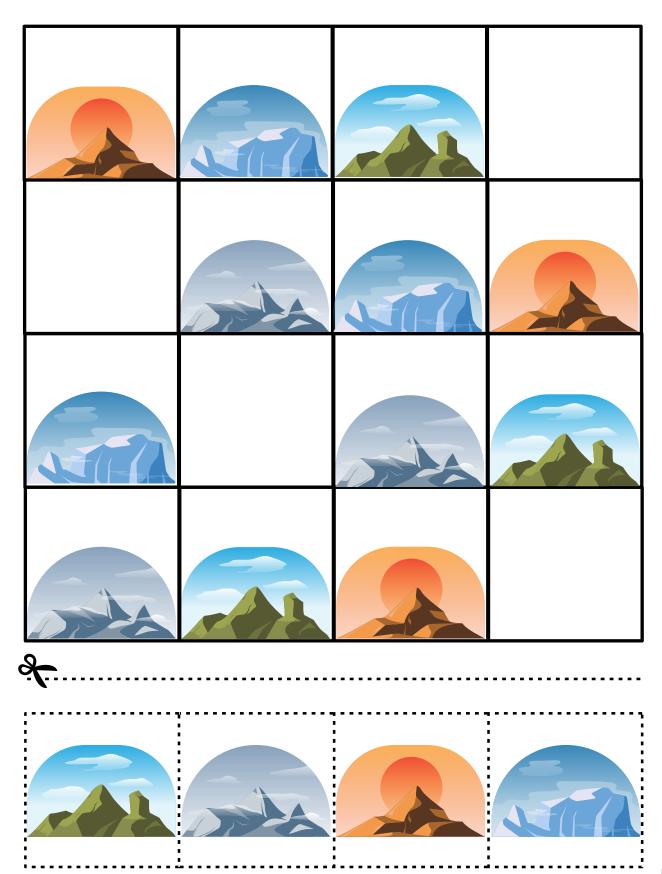

#### Mountain Sudoku

Instruction: Fill up the empty squares in a way that no mountains are repeated in the same row or column