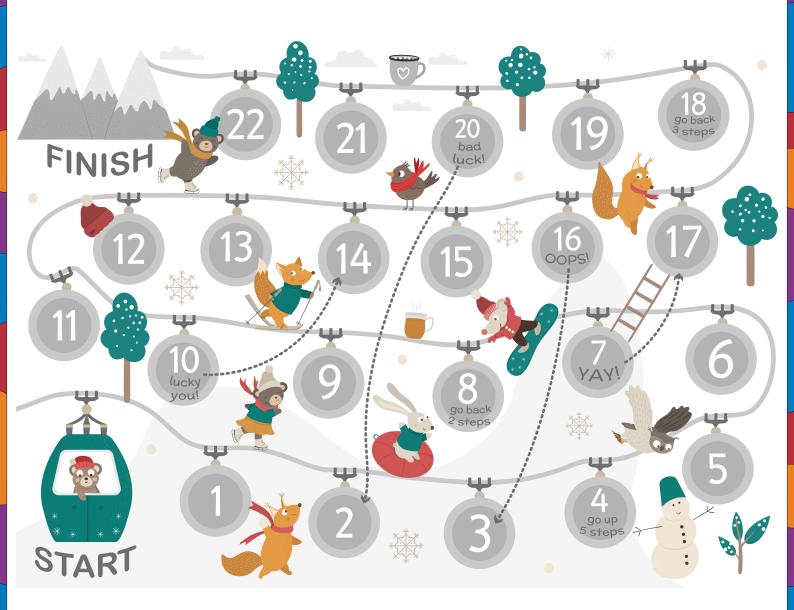

#### The dice game

Instruction: Roll a dice to play to help the bear get to the mountains.