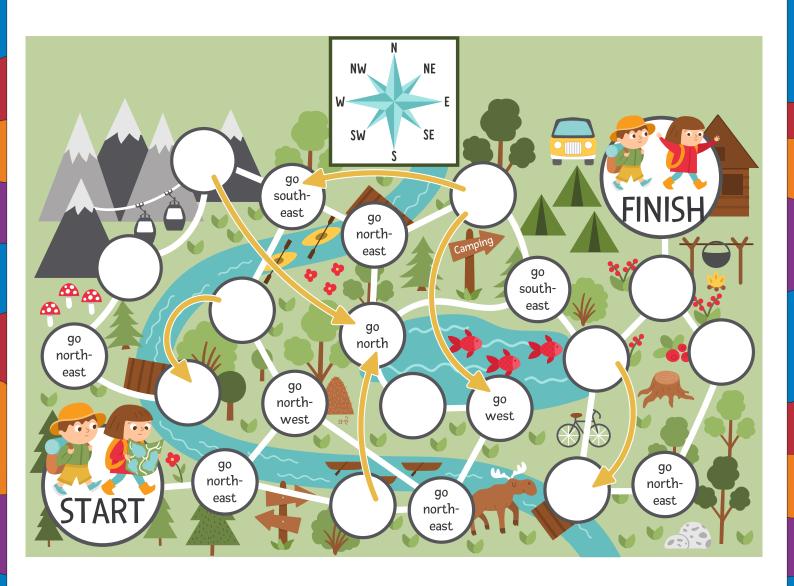

#### The directions game

Instruction: Children are camping in the mountains. They have lost their compass. Help them find the shortest route to their camp.