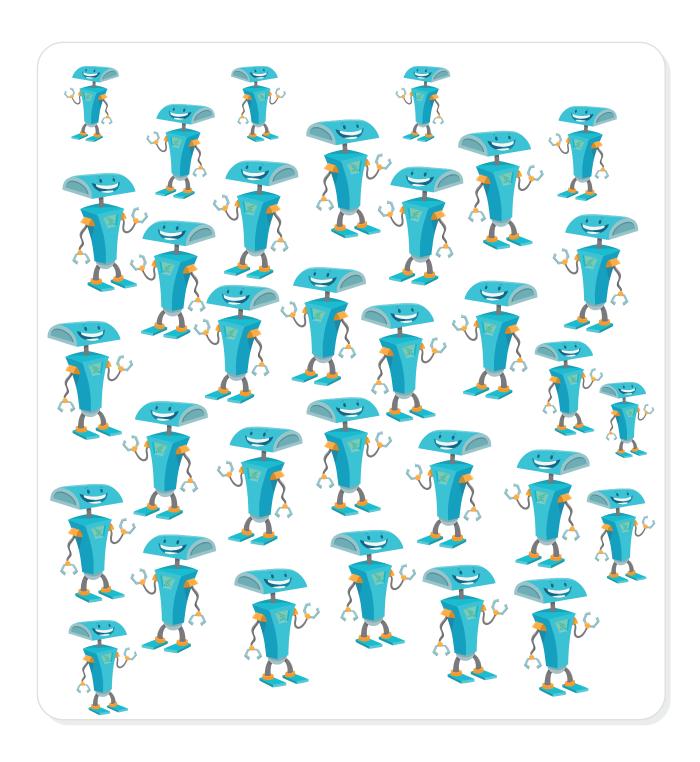

#### 1. Instruction:

Write the number of times each robot appears in the picture below

Left or right?