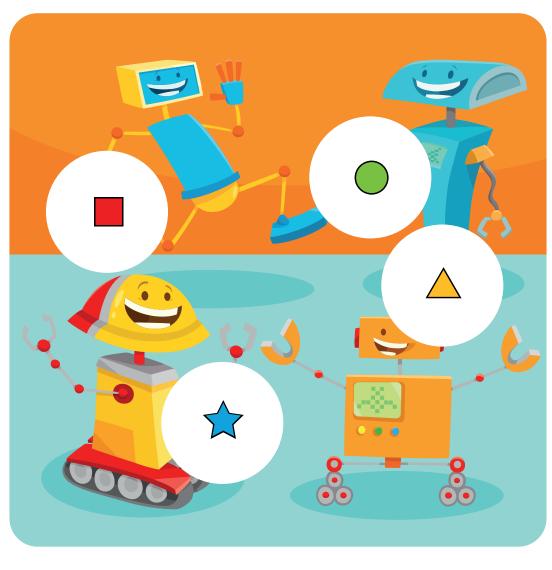

#### 1. Instruction:

Write the number of times each robot appears in the picture below

Left or right?

#### 1. Instruction:

How many robots are looking in the right direction and the left?

How many robots are looking in the right direction and the left?