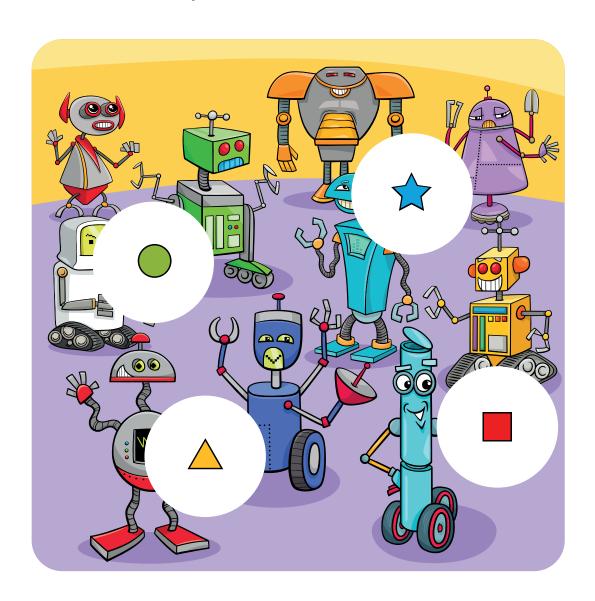

#### 1. Instruction:

Identify which robot is attached to the battery

Help the robot reach the battery by tracing a path from 1 to 10

| 5 | 8  | 2  | 6 | 7 | 3 |   |   |
|---|----|----|---|---|---|---|---|
| 4 | 6  | 7  | 8 | 4 | 2 | R |   |
| 8 | 2  | 5  | 4 | 2 | 5 | 1 | 1 |
| 7 | 10 | 6  | 9 | 6 | 3 | 2 | 5 |
| 6 | 7  | 5  | 9 | 8 | 4 | 7 | 5 |
| 8 | 4  | 9  | 7 | 2 | 5 | 3 | 1 |
| 4 | 2  | 5  | 1 | 7 | 6 | 5 | 8 |
|   |    | 10 | 9 | 8 | 2 | 4 | 6 |
| + |    | 7  | 4 | 5 | 3 | 7 | 8 |