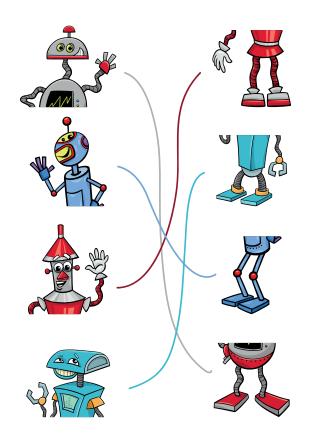

#### 1. Instruction:

Find seven differences between the two images given below

The charging station

#### 1. Instruction:

Identify which robot is attached to the battery

Help the robot reach the battery by tracing a path from 1 to 10

| 5 | 8  | 2  | 6 | 7 | 3 |   |   |
|---|----|----|---|---|---|---|---|
| 4 | 6  | 7  | 8 | 4 | 2 | R |   |
| 8 | 2  | 5  | 4 | 2 | 5 | 1 | 1 |
| 7 | 10 | 6  | 9 | 6 | 3 | 2 | 5 |
| 6 | 7  | 5  | 9 | 8 | 4 | 7 | 5 |
| 8 | 4  | 9  | 7 | 2 | 5 | 3 | 1 |
| 4 | 2  | 5  | 1 | 7 | 6 | 5 | 8 |
|   |    | 10 | 9 | 8 | 2 | 4 | 6 |
| + |    | 7  | 4 | 5 | 3 | 7 | 8 |