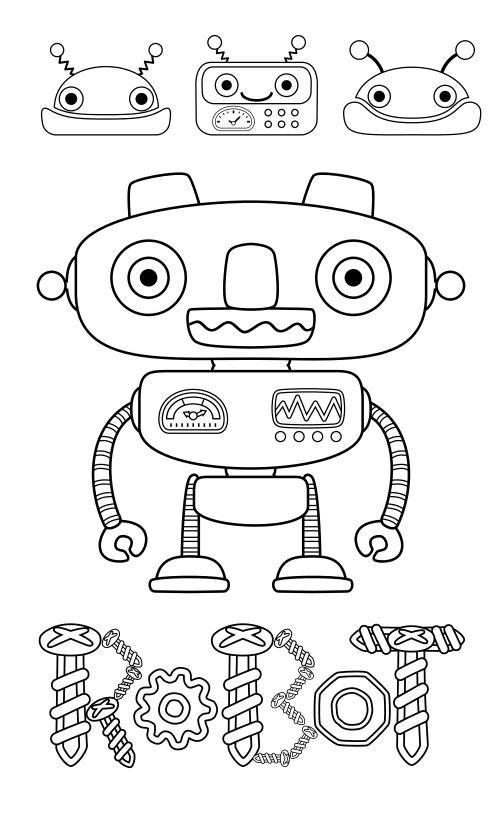

Identify which robot is attached to the battery





Help the robot reach the battery by tracing a path from 1 to 10

| 5 | 8  | 2  | 6 | 7 | 3 |   |   |
|---|----|----|---|---|---|---|---|
| 4 | 6  | 7  | 8 | 4 | 2 | R |   |
| 8 | 2  | 5  | 4 | 2 | 5 | 1 | 1 |
| 7 | 10 | 6  | 9 | 6 | 3 | 2 | 5 |
| 6 | 7  | 5  | 9 | 8 | 4 | 7 | 5 |
| 8 | 4  | 9  | 7 | 2 | 5 | 3 | 1 |
| 4 | 2  | 5  | 1 | 7 | 6 | 5 | 8 |
|   |    | 10 | 9 | 8 | 2 | 4 | 6 |
| + |    | 7  | 4 | 5 | 3 | 7 | 8 |

#### Connect the dots

#### 1. Instruction:

Connect the dots and colour the picture





Connect the dots and colour the picture



## Robot finger puppets

#### **Instruction:**

Cut the finger puppets and wear them on your fingers





Colour me!

#### 1. Instruction:

Colour the picture with your favourite colours



## **Bonus**

## **Stickers**





























# **Solutions**

## **Activity 1**

1.



2.





## **Solutions**

## **Activity 3**

1. Left - 16 Right - 16

2. Left - 21 Right - 18

## **Activity 5**