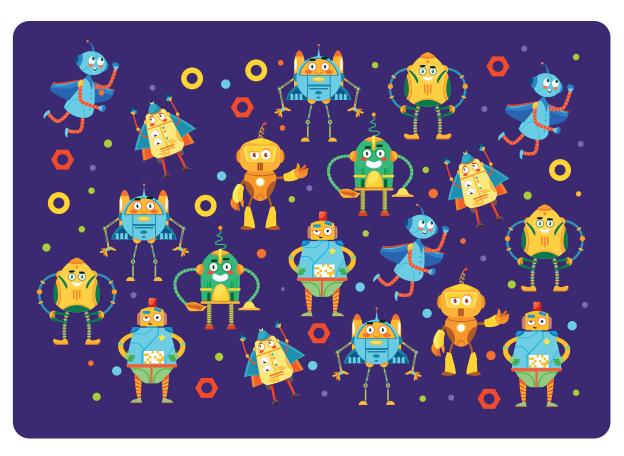

#### 1. Instruction:

Write the number of times each robot appears in the picture below

Left or right?

#### 1. Instruction:

How many robots are looking in the right direction and the left?

How many robots are looking in the right direction and the left?