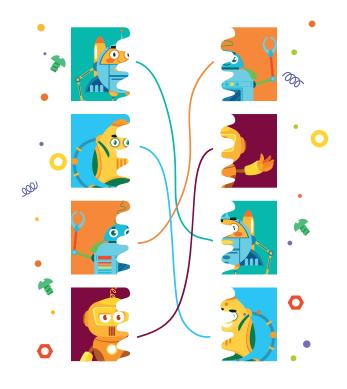

#### The Robot

#### 1. Instruction:

Find and match the two halves of each mechanical robot

Find and match the two halves of each mechanical robot

I Spy