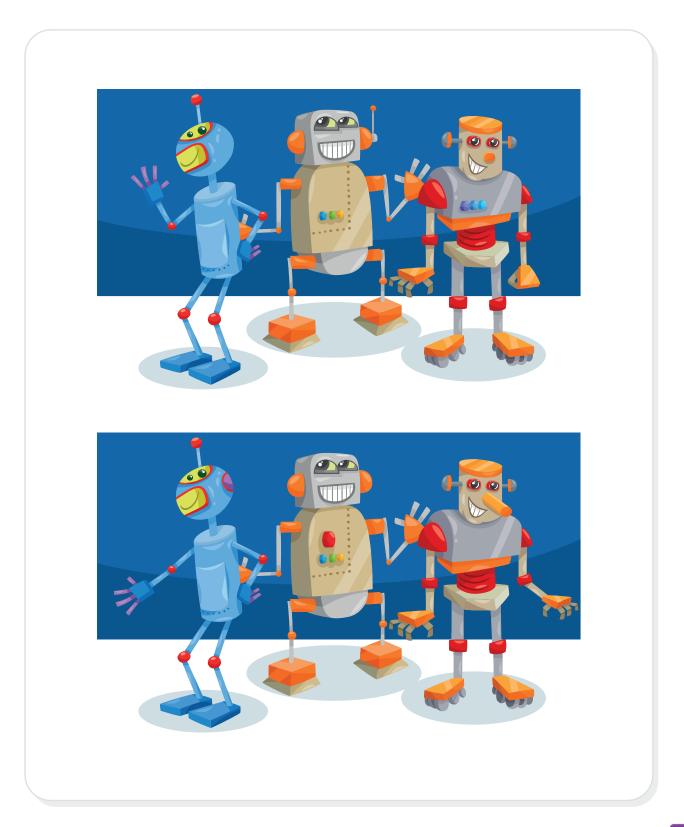

## Spot the differences

#### 1. Instruction:

Find seven differences between the two images given below

The charging station