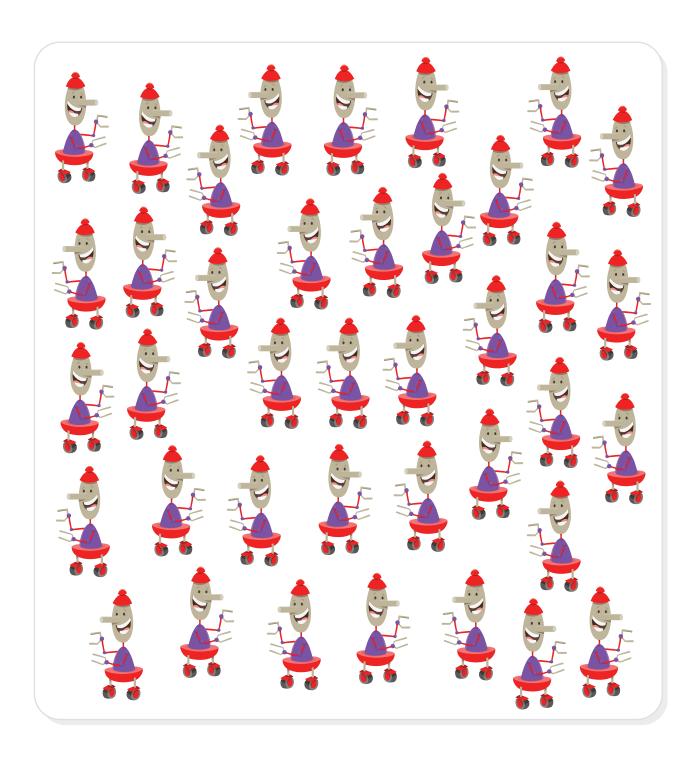

#### 1. Instruction:

Write the number of times each robot appears in the picture below

Left or right?