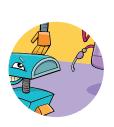

#### The Robot

#### 1. Instruction:

Find and match the two halves of each mechanical robot

Find and match the two halves of each mechanical robot

I Spy