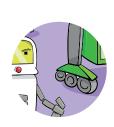

#### The Robot

#### 1. Instruction:

Find and match the two halves of each mechanical robot

Find and match the two halves of each mechanical robot

I Spy