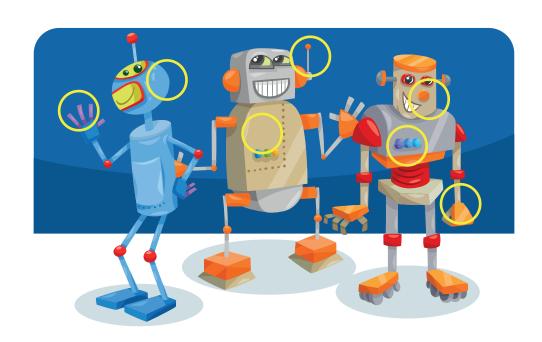

#### 1. Instruction:

Write the number of times each robot appears in the picture below

Left or right?