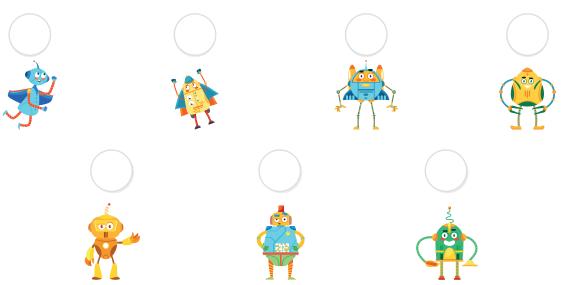

#### 1. Instruction:

Write the number of times each robot appears in the picture below

Left or right?