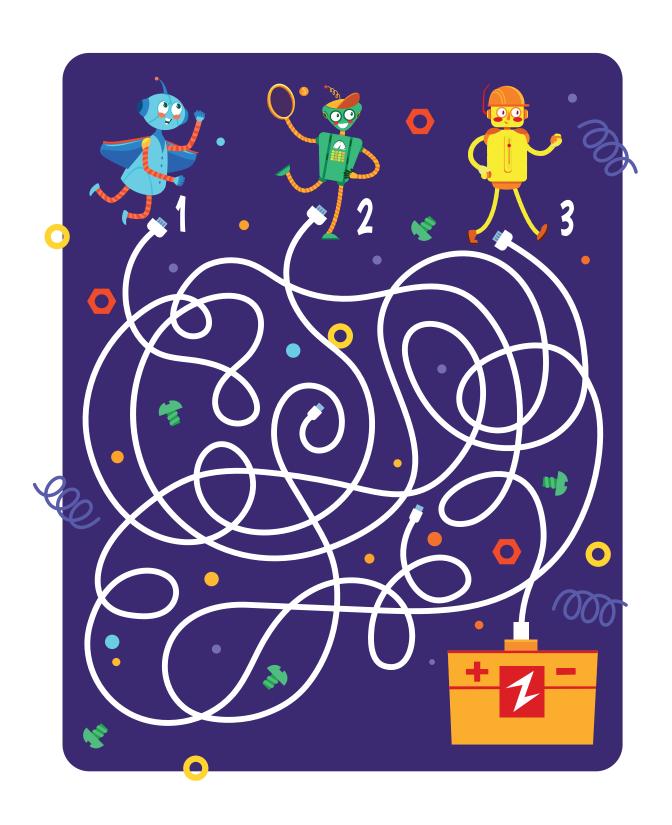

#### 1. Instruction:

Identify which robot is attached to the battery

Help the robot reach the battery by tracing a path from 1 to 10

| 5 | 8  | 2  | 6 | 7 | 3 |   |   |
|---|----|----|---|---|---|---|---|
| 4 | 6  | 7  | 8 | 4 | 2 | R |   |
| 8 | 2  | 5  | 4 | 2 | 5 | 1 | 1 |
| 7 | 10 | 6  | 9 | 6 | 3 | 2 | 5 |
| 6 | 7  | 5  | 9 | 8 | 4 | 7 | 5 |
| 8 | 4  | 9  | 7 | 2 | 5 | 3 | 1 |
| 4 | 2  | 5  | 1 | 7 | 6 | 5 | 8 |
|   |    | 10 | 9 | 8 | 2 | 4 | 6 |
| + |    | 7  | 4 | 5 | 3 | 7 | 8 |