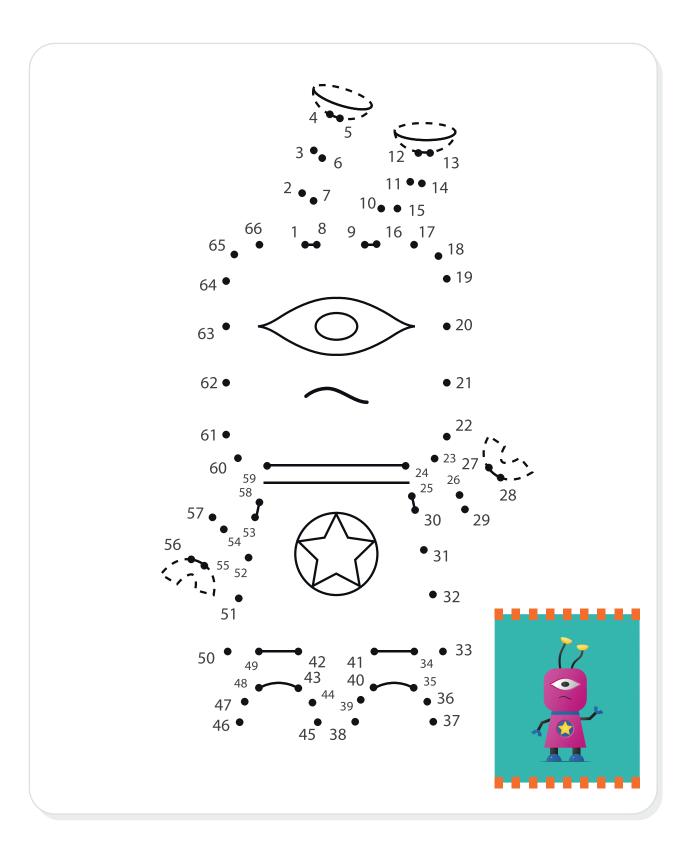

#### Connect the dots

#### 1. Instruction:

Connect the dots and colour the picture

Connect the dots and colour the picture