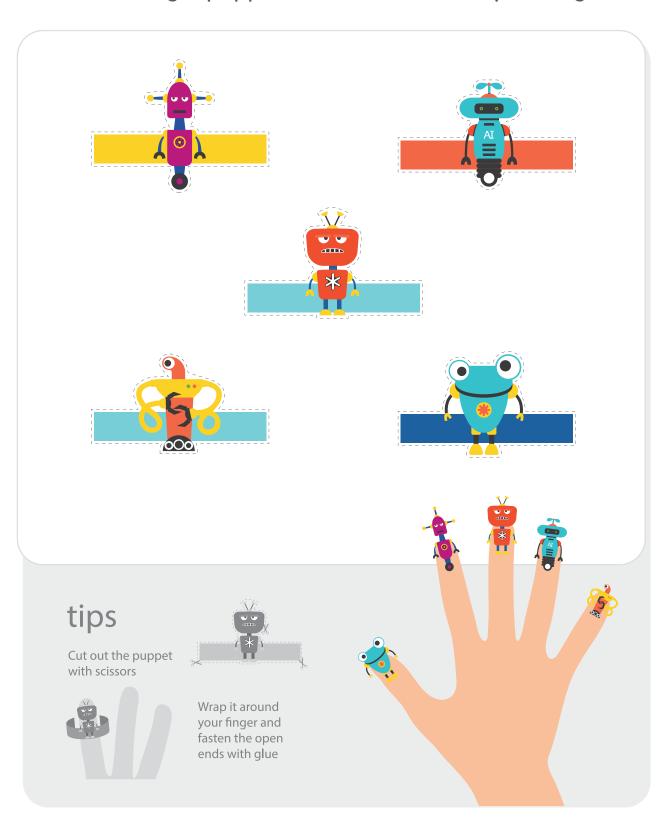

## Robot finger puppets

#### **Instruction:**

Cut the finger puppets and wear them on your fingers

Colour me!