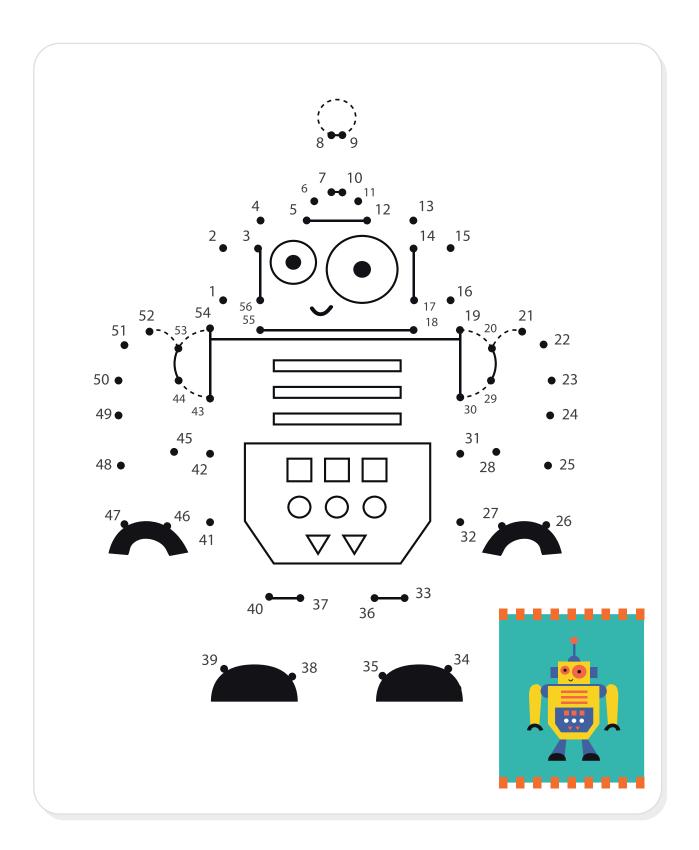

#### Connect the dots

#### 1. Instruction:

Connect the dots and colour the picture

Connect the dots and colour the picture