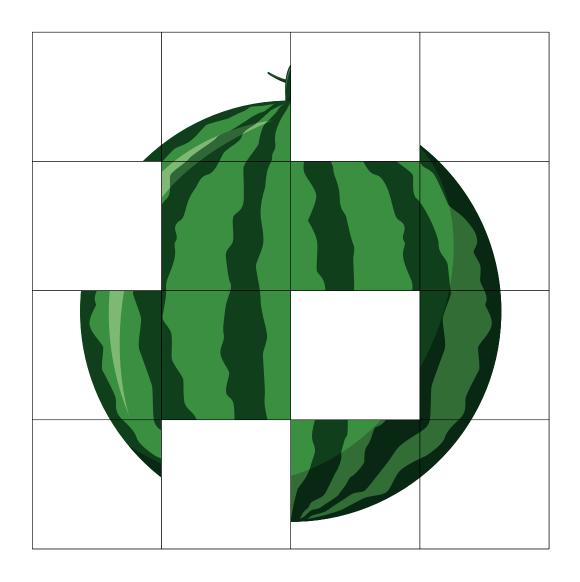

#### 1. Instruction:

Match the given options with the correct cut-up squares to complete the picture

Meet the friends