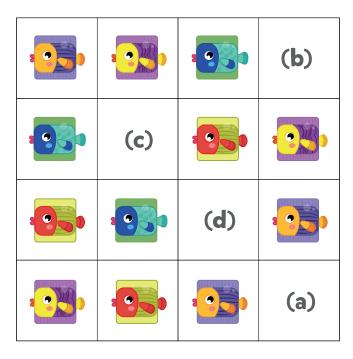

#### 1. Instruction:

Fill in the boxes so that each square-shaped fish appears exactly once across both columns and rows

#### 2. Instruction:

Fill in the boxes so that each colour appears exactly once across both columns and rows

The square detective