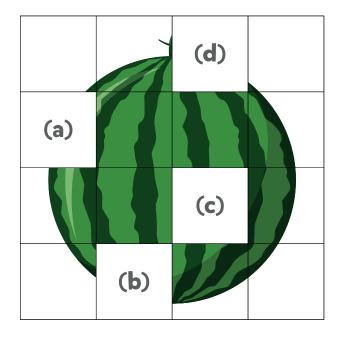

#### 1. Instruction:

Match the given options with the correct cut-up squares to complete the picture

Meet the friends