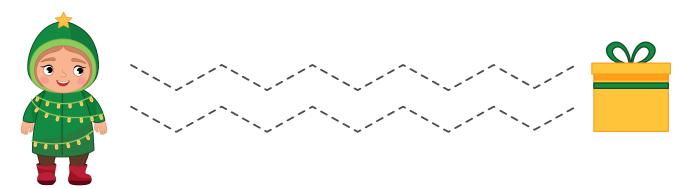

#### 1. Instructions:

Help this child reach the toffee by following

the given pattern

#### 2. Instruction:

Which child will reach the gifts?

The watermelon