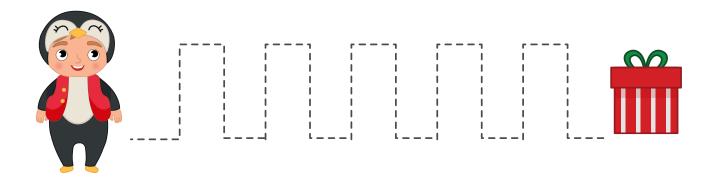

#### 1. Instructions:

Help this child reach the toffee by following

the given pattern

#### 2. Instruction:

Which child will reach the gifts?

The watermelon