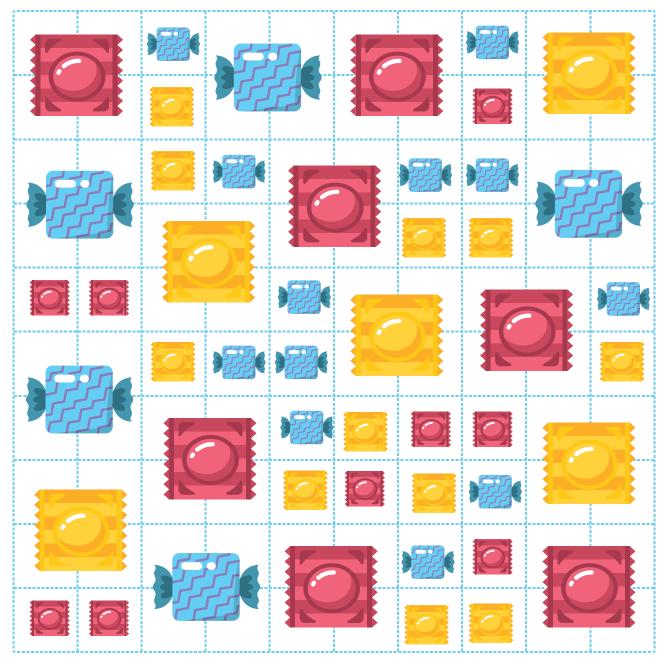

#### 1. Instruction:

Find and circle the group of squares as shown in the image

Word search