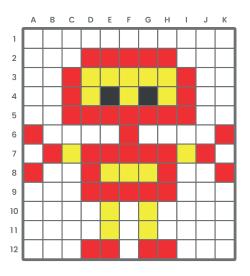

#### 2. Instruction:

Create this image by colouring the correct boxes

|    | Α | В | С | D | Ε | F | G | Н | 1 | J | K |
|----|---|---|---|---|---|---|---|---|---|---|---|
| 1  |   |   |   |   |   |   |   |   |   |   |   |
| 2  |   |   |   |   |   |   |   |   |   |   |   |
| 3  |   |   |   |   |   |   |   |   |   |   |   |
| 4  |   |   |   |   |   |   |   |   |   |   |   |
| 5  |   |   |   |   |   |   |   |   |   |   |   |
| 6  |   |   |   |   |   |   |   |   |   |   |   |
| 7  |   |   |   |   |   |   |   |   |   |   |   |
| 8  |   |   |   |   |   |   |   |   |   |   |   |
| 9  |   |   |   |   |   |   |   |   |   |   |   |
| 10 |   |   |   |   |   |   |   |   |   |   |   |
| 11 |   |   |   |   |   |   |   |   |   |   |   |
| 12 |   |   |   |   |   |   |   |   |   |   |   |