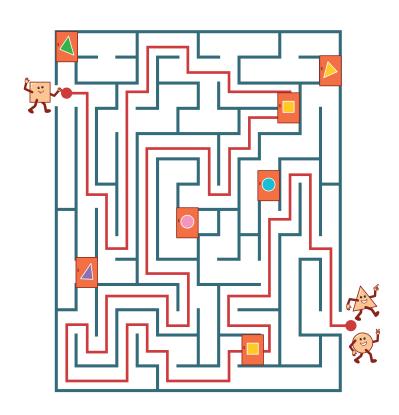

#### 1. Instruction:

Help this square meet other shapes by using only the doors with squares on them

The counting game