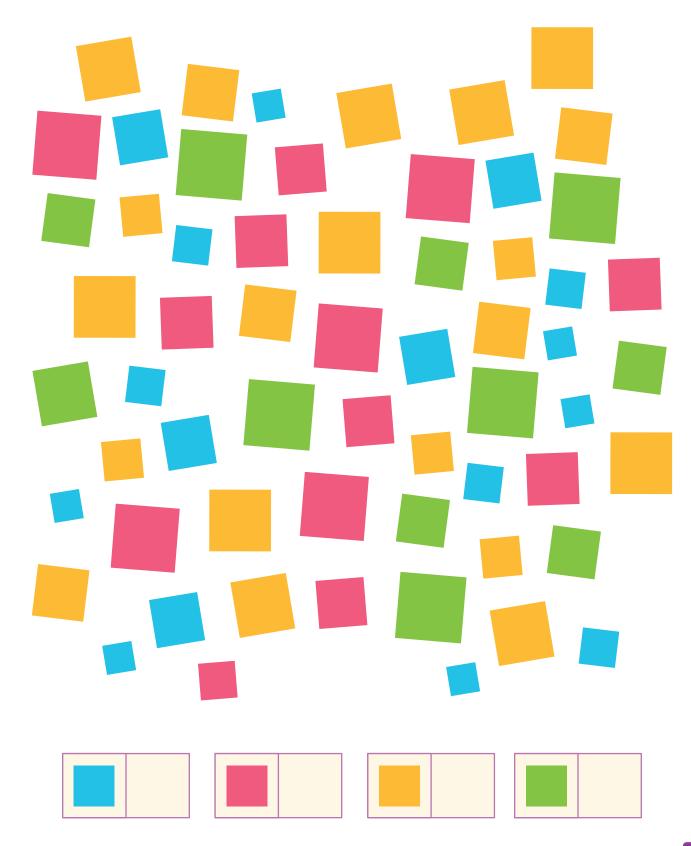

n:

Fill in the boxes so that each square-shaped fish appears exactly once across both columns and rows













#### 2. Instruction:

Fill in the boxes so that each colour appears exactly once across both columns and rows



The square detective

#### 1. Instruction:

Find the square-shaped objects





Toffee maze

#### 1. Instructions:

Help this child reach the toffee by following

the given pattern







#### 2. Instruction:

Which child will reach the gifts?



The watermelon

#### 1. Instruction:

Match the given options with the correct cut-up squares to complete the picture







Meet the friends

#### 1. Instruction:

Help this square meet other shapes by using only the doors with squares on them



The counting game

#### 1. Instruction:

Count the squares of each colour





#### Treasure hunt

#### 1. Instruction:

Find and circle the group of squares as shown in the image







Word search

#### 1. Instruction:

The word 'square' has been written four times in this word puzzle. Find them.

| S | Q | U | A | R | Ε | M | 0 | N | D |
|---|---|---|---|---|---|---|---|---|---|
| R | Ε | С | T | A | N | G | L | Ε | Y |
| Z | K | A | S | Q | U | A | R | Ε | A |
| Н | S | W | C | ı | R | C | L | Ε | L |
| A | Q | R | L | S | C | K | N | Т | A |
| P | U | K | Ε | T | Q | L | Ε | R | Т |
| R | A | В | M | K | T | U | V | A | L |
| 0 | R | A | R | ı | A | C | A | P | K |
| N | Ε | Н | 0 | T | R | A | E | R | C |
| Ε | S | T | R |   | A | N | G | L | Ε |

What's the address?

#### 1. Instruction:

Locate the correct coordinates of the square-shaped objects given be