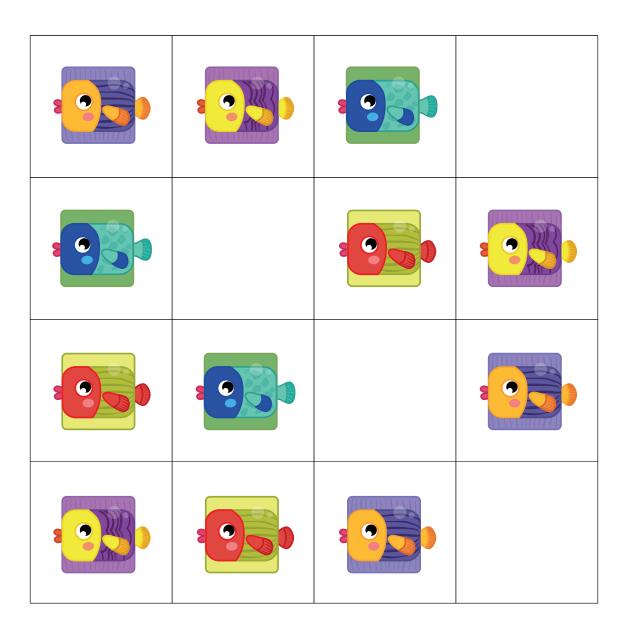

#### 1. Instruction:

Fill in the boxes so that each square-shaped fish appears exactly once across both columns and rows