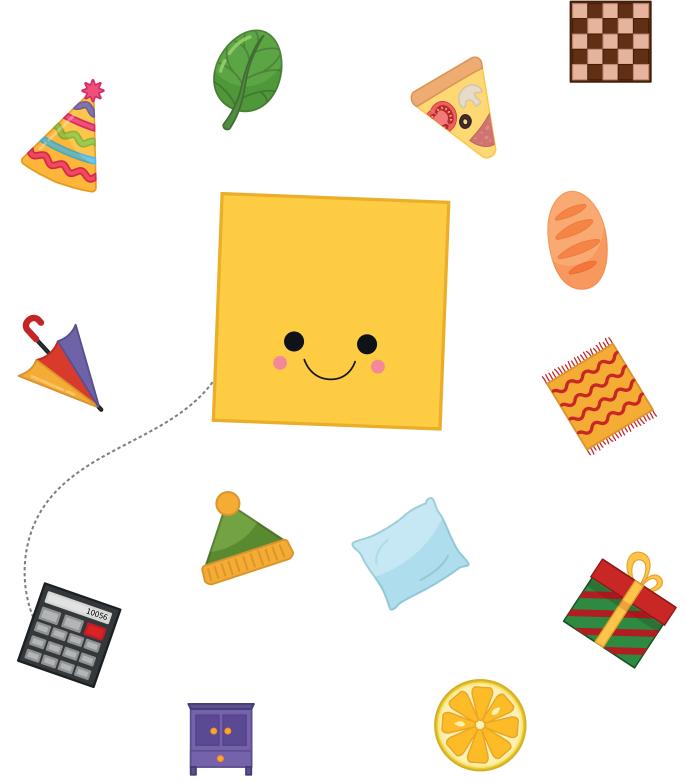

|
| Activity 8:  | Treasure hunt        | 12 |
| Activity 7:  | The counting game    | 11 |
| Activity 6:  | Meet the friends     | 10 |
| Activity 5:  | The watermelon       | 9  |
| Activity 4:  | Toffee maze          | 7  |
| Activity 3:  | The square detective | 6  |
| Activity 2:  | Sudoku               | 4  |
| Activity 1:  | Handwriting practice | 3  |

#### Handwriting Practice

#### 1. Instruction:

Trace the lines to practise your handwriting











Sudoku

#### 1. Instruction:

Fill in the boxes so that each square-shaped fish appears exactly once across both columns and rows













#### 2. Instruction:

Fill in the boxes so that each colour appears exactly once across both columns and rows



The square detective

#### 1. Instruction:

Find the square-shaped objects





Toffee maze

#### 1. Instructions:

Help this child reach the toffee by following

the given pattern







#### 2. Instruction:

Which child will reach the gifts?



The watermelon

#### 1. Instruction:

Match the given options with the correct cut-up squares to complete the picture







Meet the friends

#### 1. Instruction:

Help this square meet other shapes by using only the doors with squares on them



The counting game

#### 1. Instruction:

Count the squares of each colour





#### Treasure hunt

#### 1. Instruction:

Find and circle the group of squares as shown in the image







Word search

#### 1. Instruction:

The word 'square' has been written four times in this word puzzle. Find them.

| S | Q | U | A | R | Ε | M | 0 | N | D |
|---|---|---|---|---|---|---|---|---|-