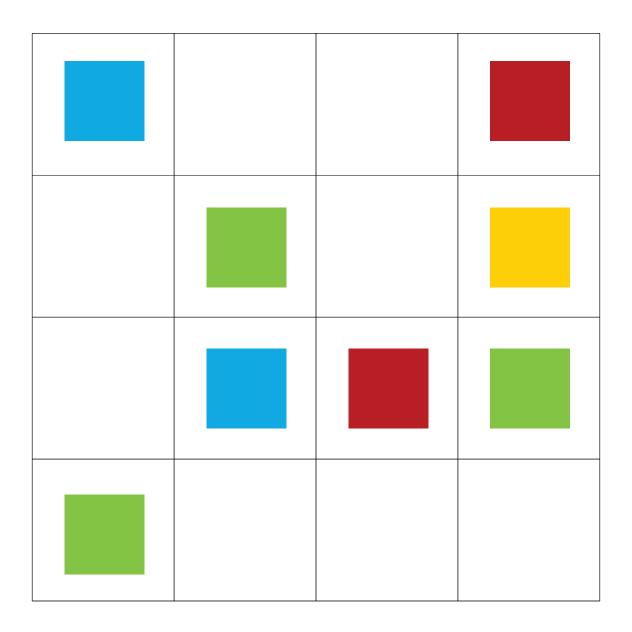

10: | What's the address?  | 14 |
| Activity 9:  | Word search          | 13 |
| Activity 8:  | Treasure hunt        | 12 |
| Activity 7:  | The counting game    | 11 |
| Activity 6:  | Meet the friends     | 10 |
| Activity 5:  | The watermelon       | 9  |
| Activity 4:  | Toffee maze          | 7  |
| Activity 3:  | The square detective | 6  |
| Activity 2:  | Sudoku               | 4  |
| Activity 1:  | Handwriting practice | 3  |

#### Handwriting Practice

#### 1. Instruction:

Trace the lines to practise your handwriting











Sudoku

#### 1. Instruction:

Fill in the boxes so that each square-shaped fish appears exactly once across both columns and rows













#### 2. Instruction:

Fill in the boxes so that each colour appears exactly once across both columns and rows



The square detective

#### 1. Instruction:

Find the square-shaped objects





Toffee maze

#### 1. Instructions:

Help this child reach the toffee by following

the given pattern







#### 2. Instruction:

Which child will reach the gifts?



The watermelon

#### 1. Instruction:

Match the given options with the correct cut-up squares to complete the picture







Meet the friends

#### 1. Instruction:

Help this square meet other shapes by using only the doors with squares on them



The counting game

#### 1. Instruction:

Count the squares of each colour





#### Treasure hunt

#### 1. Instruction:

Find and circle the group of squares as shown in the image







Word search

#### 1. Instruction:

The word 'square' has been written four times in this word puzzle. Find them.

|