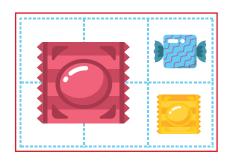

#### 1. Instruction:

Find and circle the group of squares as shown in the image

Word search