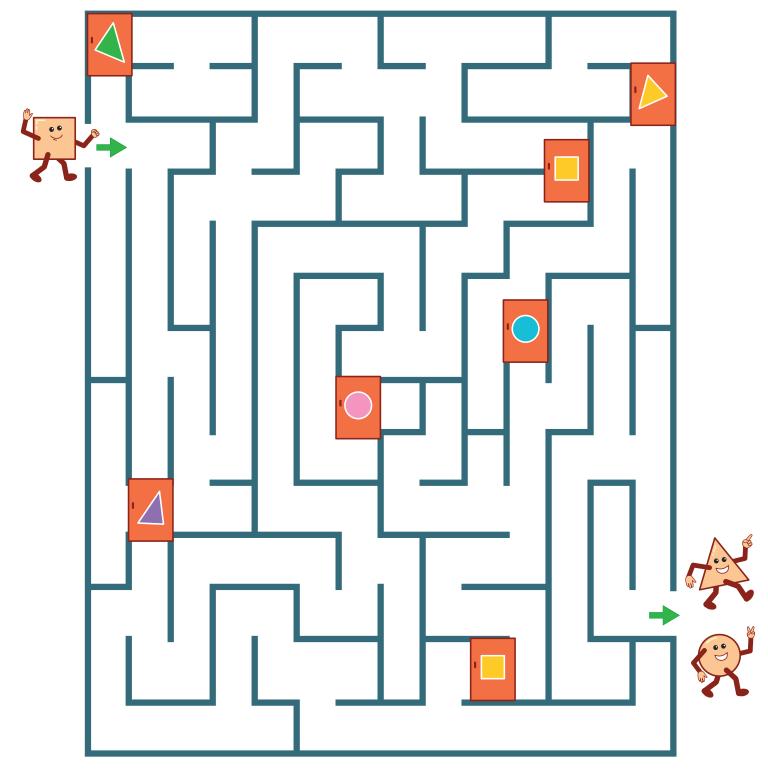

#### 1. Instructions:

Help this child reach the toffee by following

the given pattern

#### 2. Instruction:

Which child will reach the gifts?

The watermelon