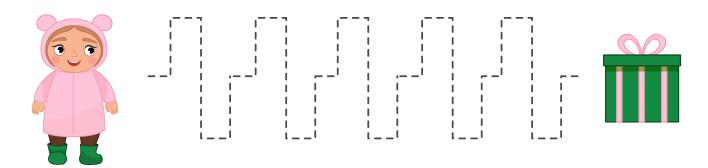

#### 1. Instructions:

Help this child reach the toffee by following

the given pattern

#### 2. Instruction:

Which child will reach the gifts?

The watermelon