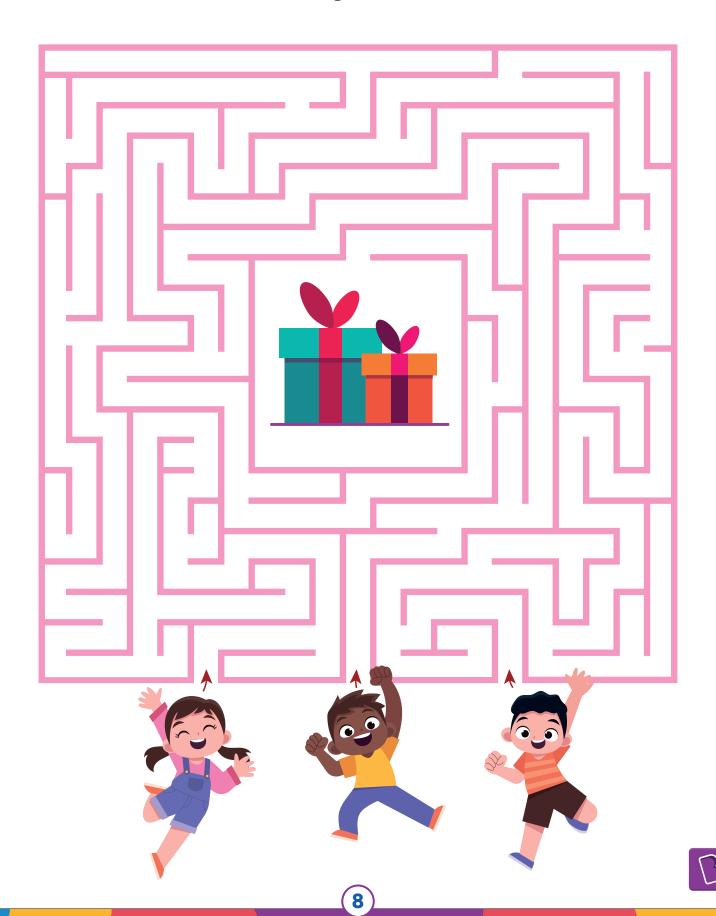

| 9  |
| Activity 4:  | Toffee maze          | 7  |
| Activity 3:  | The square detective | 6  |
| Activity 2:  | Sudoku               | 4  |
| Activity 1:  | Handwriting practice | 3  |

#### Handwriting Practice

#### 1. Instruction:

Trace the lines to practise your handwriting











Sudoku

#### 1. Instruction:

Fill in the boxes so that each square-shaped fish appears exactly once across both columns and rows













#### 2. Instruction:

Fill in the boxes so that each colour appears exactly once across both columns and rows



The square detective

#### 1. Instruction:

Find the square-shaped objects





Toffee maze

#### 1. Instructions:

Help this child reach the toffee by following

the given pattern







#### 2. Instruction:

Which child will reach the gifts?



The watermelon

#### 1. Instruction:

Match the given options with the correct cut-up squares to complete the picture







Meet the friends

#### 1. Instruction:

Help this square meet other shapes by using only the doors with squares on them



The counting game

#### 1. Instruction:

Count the squares of each colour





#### Treasure hunt

#### 1. Instruction:

Find and circle the group of squares as shown in the image







Word search

#### 1. Instruction:

The word 'square' has been written four times in this word puzzle. Find them.

| S | Q | U | A | R | Ε | M | 0 | N | D |
|---|---|---|---|---|---|---|---|---|---|
| R | Ε | С | T | A | N | G | L | Ε | Y |
| Z | K | A | S | Q | U | A | R | Ε | A |
| Н | S | W | C | ı | R | C | L | Ε | L |
| A | Q | R | L | S | C | K | N | Т | A