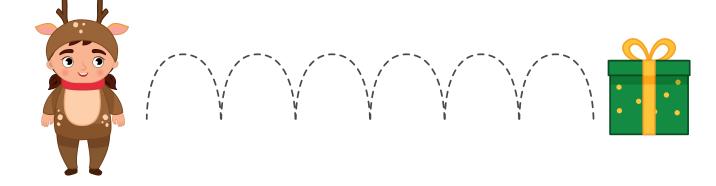

#### 1. Instructions:

Help this child reach the toffee by following

the given pattern

#### 2. Instruction:

Which child will reach the gifts?

The watermelon