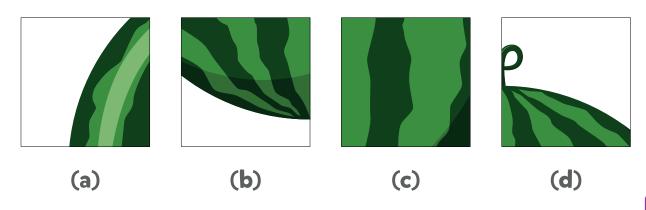

#### 1. Instruction:

Match the given options with the correct cut-up squares to complete the picture

Meet the friends