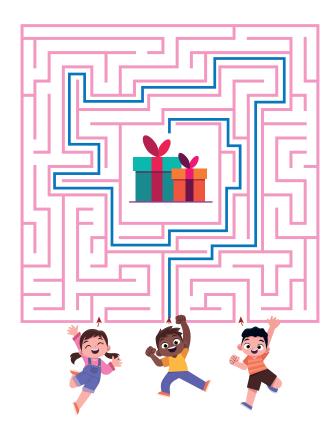

#### 1. Instructions:

Help this child reach the toffee by following

the given pattern

#### 2. Instruction:

Which child will reach the gifts?

The watermelon