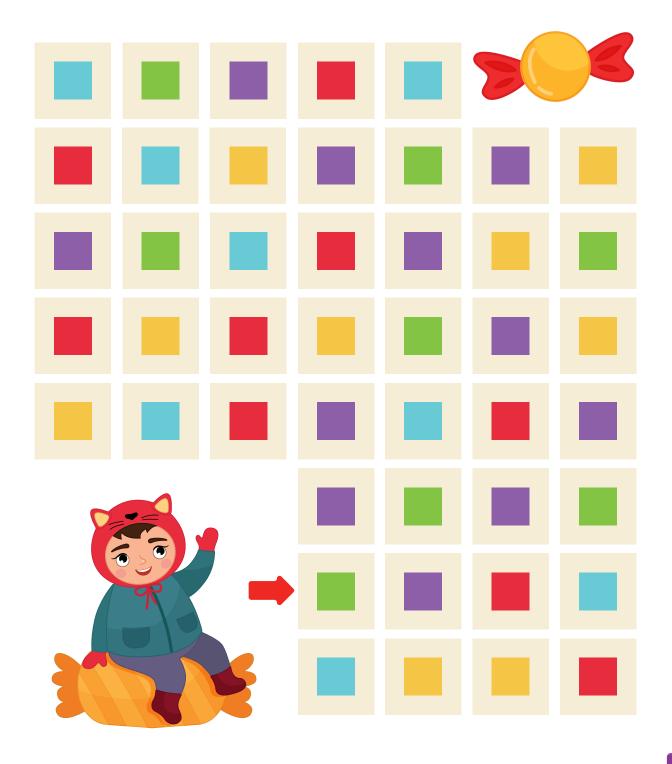

#### 1. Instructions:

Help this child reach the toffee by following

the given pattern