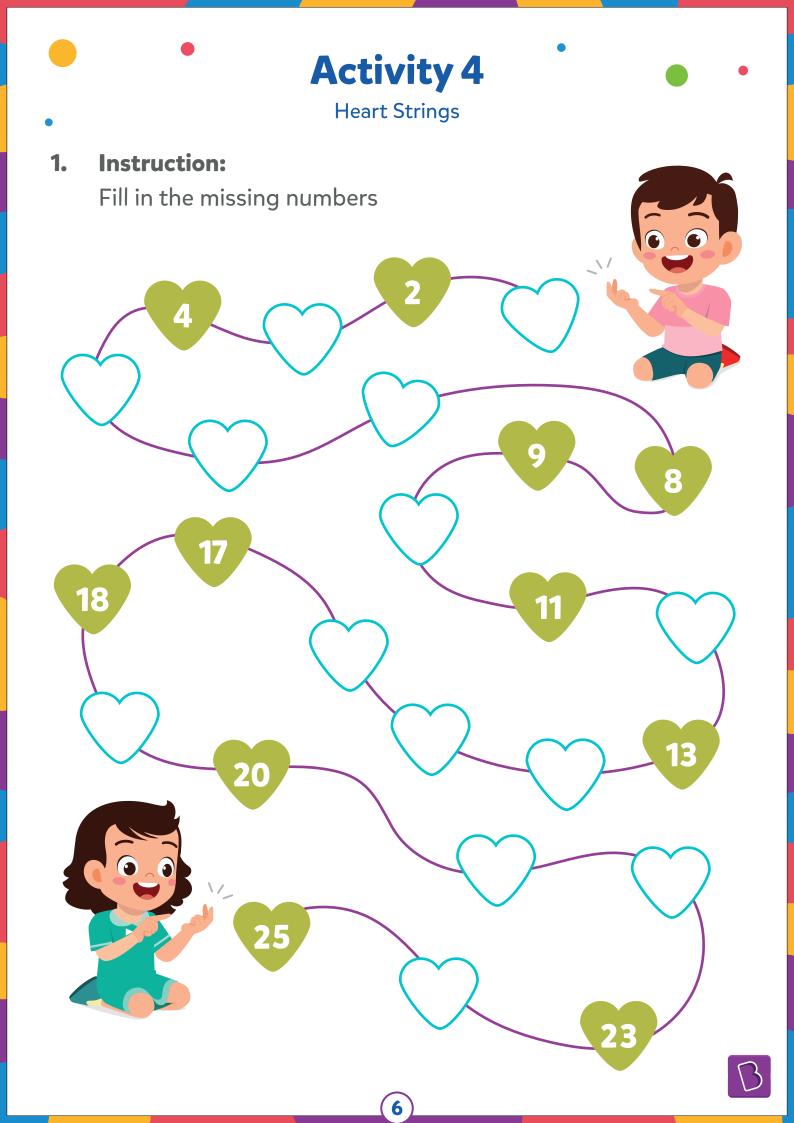

learning activities to last you the whole weekend.

Let's get started!

| Bonus :     | Stickers             | 13 |
|-------------|----------------------|----|
| Activity 7: | Colour Me!           | 12 |
| Activity 6: | Sudoku               | 11 |
| Activity 5: | Matching Hearts      | 10 |
| Activity 7: | Spot the Differences | 9  |
| Activity 6: | Who Gets the Heart?  | 8  |
| Activity 5: | The Odd Heart        | 7  |
| Activity 4: | Heart Strings        | 6  |
| Activity 3: | The Secret           | 5  |
| Activity 2: | Puzzling Patterns    | 4  |
| Activity 1: | What's My Name?      | 3  |

2

B



Unscramble the letters to find the name of this shape





3

B



### Activity 3 The Secret

#### 1. Instruction:

Colour all the shapes besides the heart shape to find out the secret









# **1. Instruction:** Identify and circle the odd one









# Activity 6

Who Gets the Heart?

#### **1.** Instruction:

Which one of these fish will get the heart?





Circle six differences between the two images given below





Solve the equations and match the hearts with the correct number



10

B



Fill in the hearts so that each heart appears exactly once across each column and row







 $\overline{\bigcirc}$ 

(12)



Activity 2



1.

1.

### **Activity 3**



(14)



Activity 4

1.



(15)

### **Activity 5**

1.









(16)

### **Activity** 6

1.

1.



Activity 7



17

B



(18)

(d)