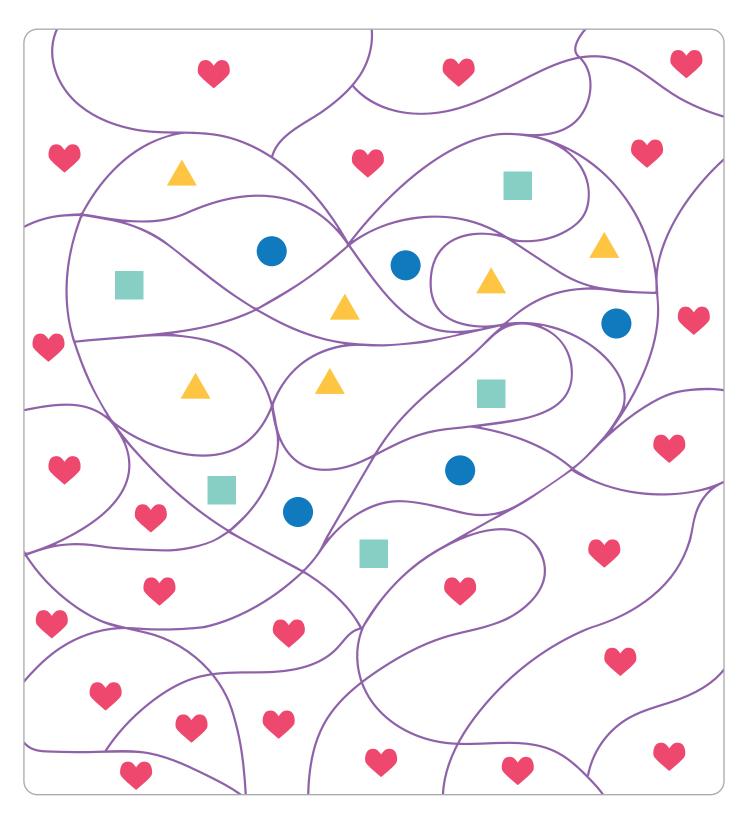

### Activity 3 The Secret

#### 1. Instruction:

Colour all the shapes besides the heart shape to find out the secret