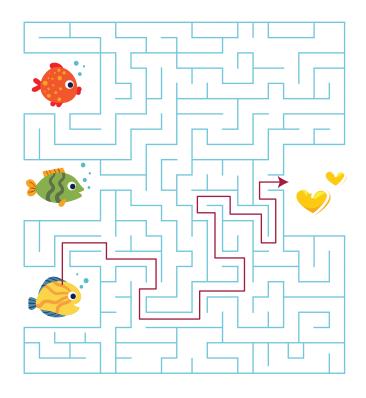

# Activity 6

Who Gets the Heart?

#### **1.** Instruction:

Which one of these fish will get the heart?

Circle six differences between the two images given below

Solve the equations and match the hearts with the correct number

10

B

Fill in the hearts so that each heart appears exactly once across each column and row