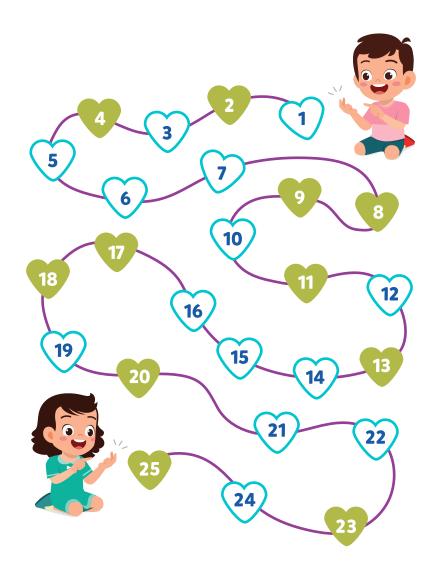

#### **1.** Instruction:

Which one of these fish will get the heart?

Circle six differences between the two images given below

Solve the equations and match the hearts with the correct number

10

B

Fill in the hearts so that each heart appears exactly once across each column and row