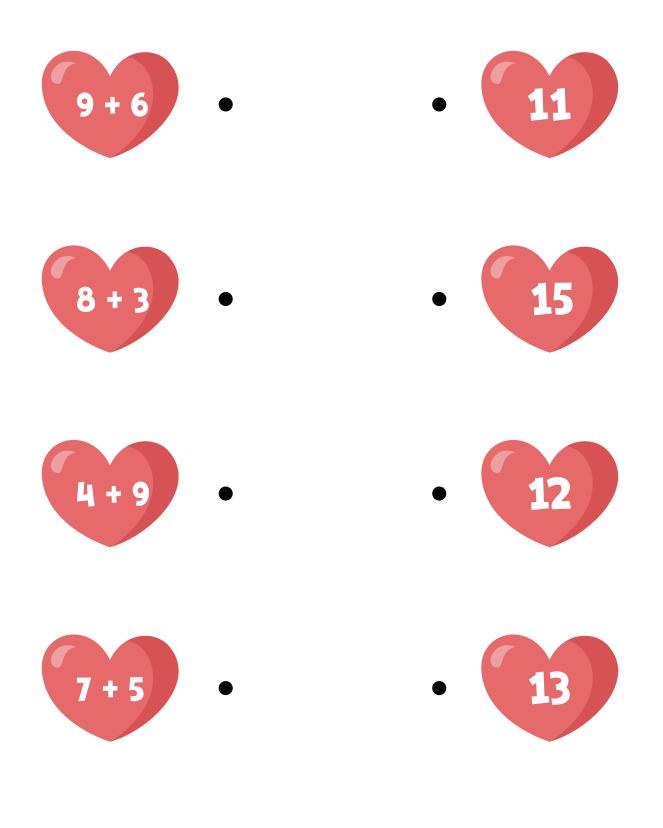

#### **1.** Instruction:

Which one of these fish will get the heart?

Circle six differences between the two images given below

Solve the equations and match the hearts with the correct number

10

B

Fill in the hearts so that each heart appears exactly once across each column and row