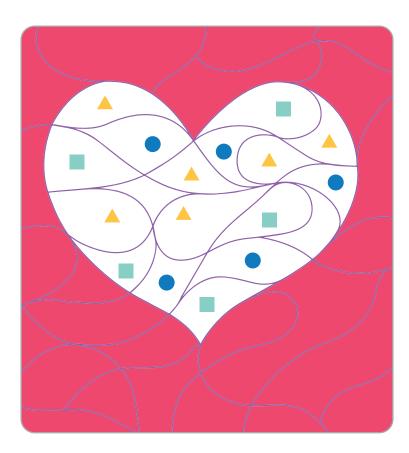

#### 1. Instruction:

Colour all the shapes besides the heart shape to find out the secret