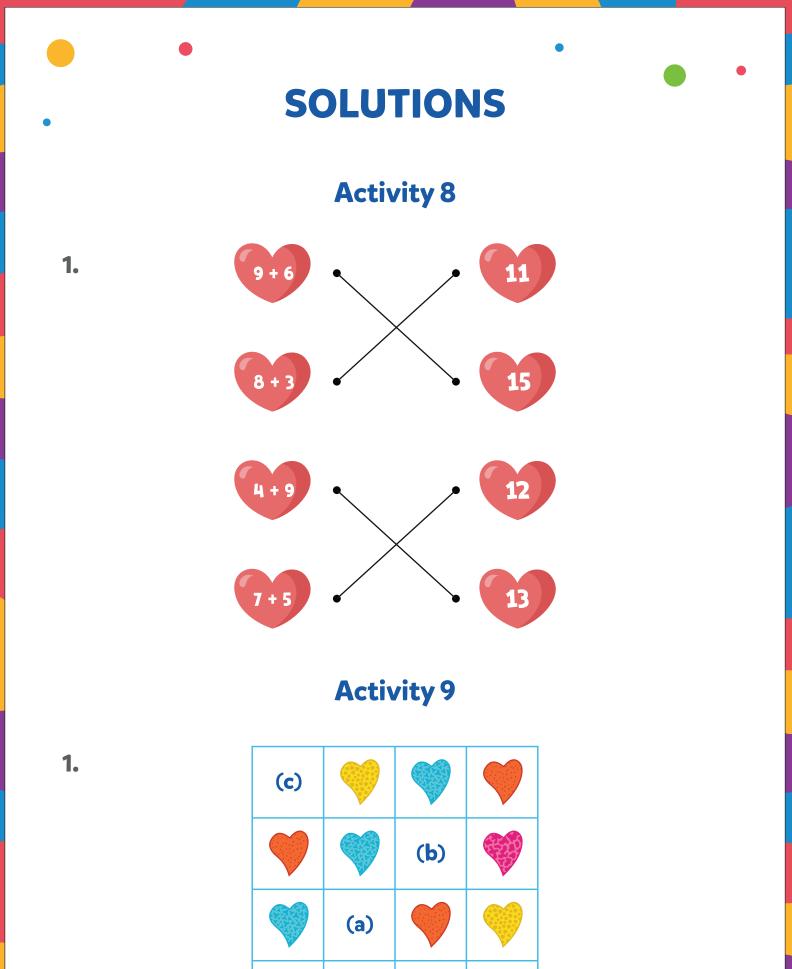

 $\overline{\bigcirc}$ 

(12)

Activity 2

1.

1.

### **Activity 3**

(14)

Activity 4

1.

(15)

### **Activity 5**

1.

(16)

### **Activity** 6

1.

1.

Activity 7

17

B

(18)

(d)