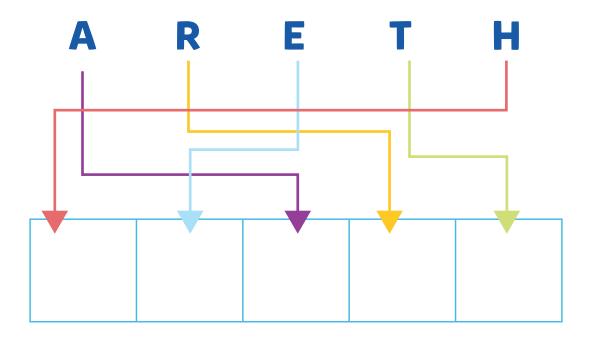

#### **Dear Student!**

**BBYJU'S** 

Friday Funday

Welcome to BYJU'S Friday Funday! It has simple learning activities to last you the whole weekend.

Let's get started!

| Bonus :     | Stickers             | 13 |
|-------------|----------------------|----|
| Activity 7: | Colour Me!           | 12 |
| Activity 6: | Sudoku               | 11 |
| Activity 5: | Matching Hearts      | 10 |
| Activity 7: | Spot the Differences | 9  |
| Activity 6: | Who Gets the Heart?  | 8  |
| Activity 5: | The Odd Heart        | 7  |
| Activity 4: | Heart Strings        | 6  |
| Activity 3: | The Secret           | 5  |
| Activity 2: | Puzzling Patterns    | 4  |
| Activity 1: | What's My Name?      | 3  |

2

B



Unscramble the letters to find the name of this shape





3

B



### Activity 3 The Secret

#### 1. Instruction:

Colour all the shapes besides the heart shape to find out the secret









# **1. Instruction:** Identify and circle the odd one









# Activity 6

Who Gets the Heart?

#### **1.** Instruction:

Which one of these fish will get the heart?





Circle six differences between the two images given below





Solve the equations and match the hearts with the correct number



10

B



Fill in the hearts so that each heart appears exactly once across each column and row







 $\overline{\bigcirc}$ 

(12)



Activity 2



1.

1.

### **Activity 3**



(14)



Activity 4

1.



(15)

### **Activity 5**

1.









(16)

### **Activity** 6

1.

1.



Activity 7



17

B



(18)

(d)