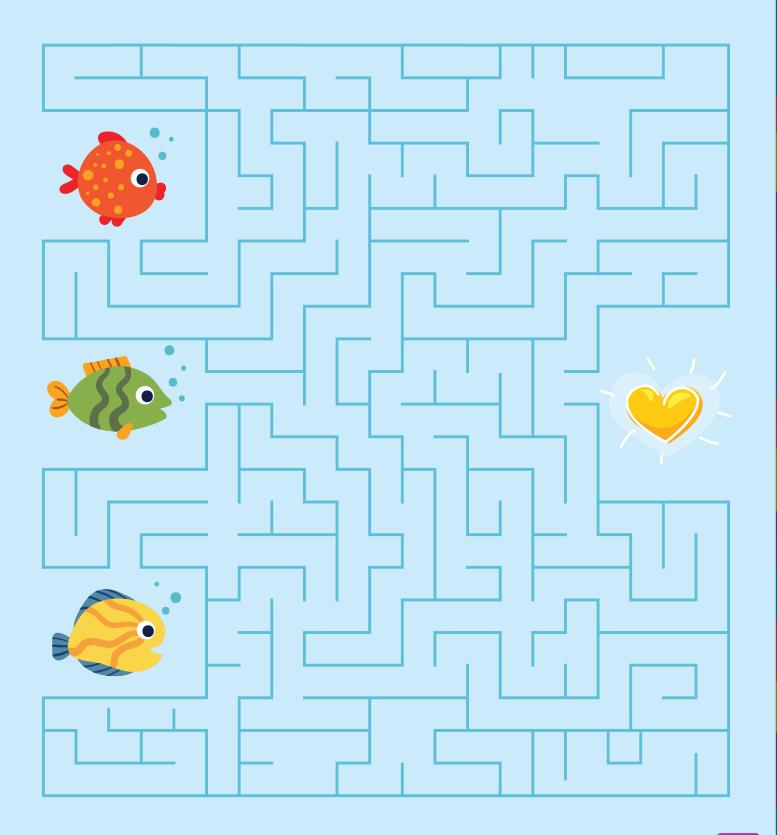

#### **1.** Instruction:

Which one of these fish will get the heart?

Circle six differences between the two images given below

Solve the equations and match the hearts with the correct number

10

B

Fill in the hearts so that each heart appears exactly once across each column and row