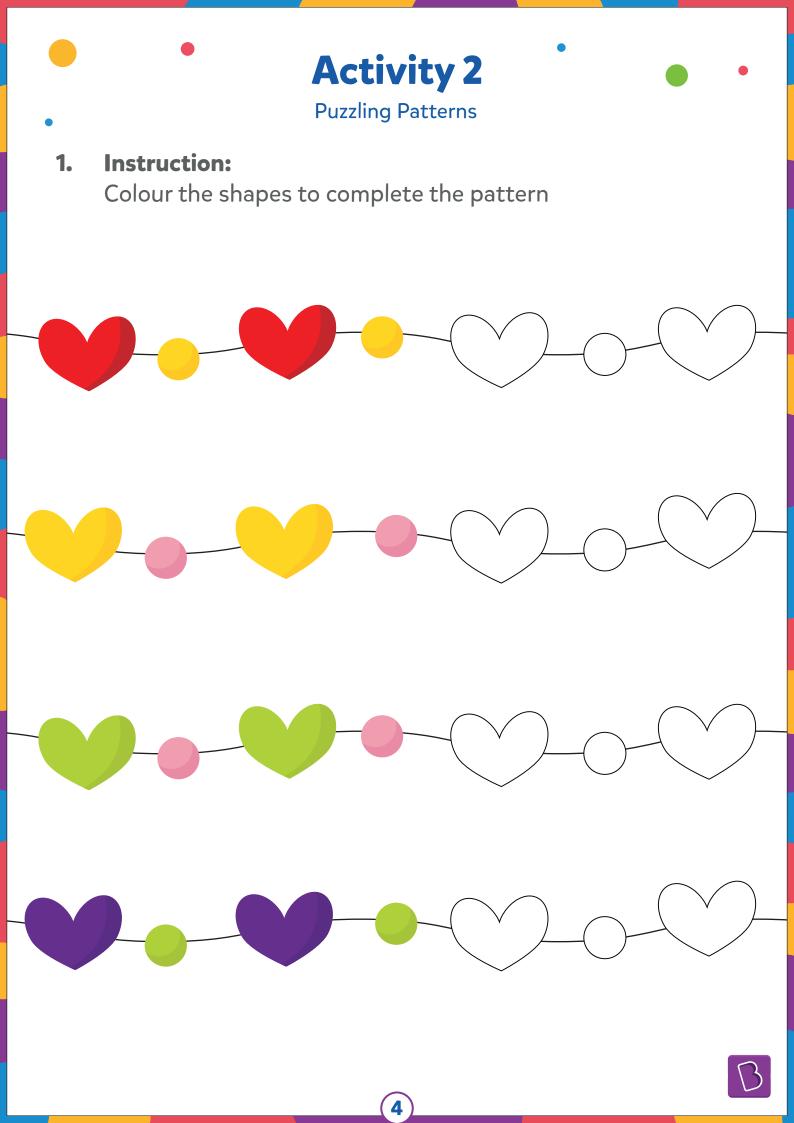

#### **Dear Student!**

**BBYJU'S** 

Friday Funday

Welcome to BYJU'S Friday Funday! It has simple learning activities to last you the whole weekend.

Let's get started!

| Bonus :     | Stickers             | 13 |
|-------------|----------------------|----|
| Activity 7: | Colour Me!           | 12 |
| Activity 6: | Sudoku               | 11 |
| Activity 5: | Matching Hearts      | 10 |
| Activity 7: | Spot the Differences | 9  |
| Activity 6: | Who Gets the Heart?  | 8  |
| Activity 5: | The Odd Heart        | 7  |
| Activity 4: | Heart Strings        | 6  |
| Activity 3: | The Secret           | 5  |
| Activity 2: | Puzzling Patterns    | 4  |
| Activity 1: | What's My Name?      | 3  |

2

B



Unscramble the letters to find the name of this shape





3

B



### Activity 3 The Secret

#### 1. Instruction:

Colour all the shapes besides the heart shape to find out the secret









# **1. Instruction:** Identify and circle the odd one









# Activity 6

Who Gets the Heart?

#### **1.** Instruction:

Which one of these fish will get the heart?





Circle six differences between the two images given below





Solve the equations and match the hearts with the correct number



10

B



Fill in the hearts so that each heart appears exactly once across each column and row







 $\overline{\bigcirc}$ 

(12)



Activity 2



1.

1.

### **Activity 3**



(14)



Activity 4

1.



(15)

### **Activity 5**

1.









(16)

### **Activity** 6

1.

1.



Activity 7



17

B



(18)

(d)