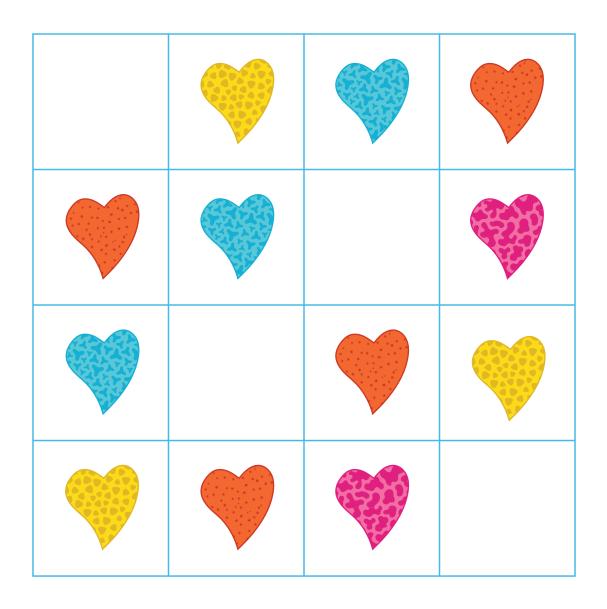

#### **1.** Instruction:

Which one of these fish will get the heart?

Circle six differences between the two images given below

Solve the equations and match the hearts with the correct number

10

B

Fill in the hearts so that each heart appears exactly once across each column and row